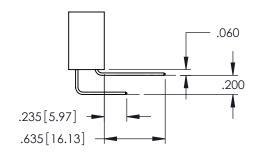

**Contact Code 558** 

Contact Code 559

**Contact Code 560** 

- INSULATOR MATERIAL: THERMOPLASTIC POLYESTER, UL 94V-0 DAP MATERIAL AVAILABLE UPON REQUEST
- CONTACT MATERIAL; COPPER ALLOY

CONTACT PLATING: GOLD ON THE MATING AREA, TIN PLATING ON THE CONTACT TAILS, NICKEL UNDERPLATE

345/395 SERIES CARD EDGE CONNECTOR CONTACT CODE 555,556,558,559,560 DIMENSIONS

YOUR CONNECTION TO QUALITY & SERVICE

|    | ACAD REFERENCE NO. 345-ENG-MASTER |                  |  |
|----|-----------------------------------|------------------|--|
| 2  | DRAWN: R.STA.MONICA               | DATE:MAY.16/2017 |  |
| )  | CHECKED:                          | DATE:            |  |
|    | SCALE: 1:1                        | SHEET 2 OF 2     |  |
| ED | DRAWING NUMBER                    | ISSUE            |  |
| 5  | 345-ENG-MASTER                    | 1                |  |