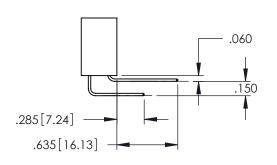

**Contact Code 558** 

Contact Code 559

**Contact Code 560** 

- INSULATOR MATERIAL: THERMOPLASTIC POLYESTER, UL 94V-0 DAP MATERIAL AVAILABLE UPON REQUEST
- CONTACT MATERIAL; COPPER ALLOY

CONTACT PLATING: GOLD ON THE MATING AREA, TIN PLATING ON THE CONTACT TAILS, NICKEL UNDERPLATE

345/395 SERIES CARD EDGE CONNECTOR CONTACT CODE 555,556,558,559,560 DIMENSIONS

YOUR CONNECTION TO QUALITY & SERVICE

|    | ACAD REFERENCE NO. 345-ENG-MASTER |                  |  |
|----|-----------------------------------|------------------|--|
| 2  | DRAWN: R.STA.MONICA               | DATE:MAY.16/2017 |  |
| )  | CHECKED:                          | DATE:            |  |
|    | SCALE: 1:1                        | SHEET 2 OF 2     |  |
| ED | DRAWING NUMBER                    | ISSUE            |  |
| 5  | 345-ENG-MASTER                    | 1                |  |