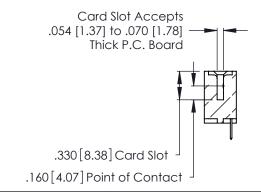

THIS IS A C.A.D. GENERATED DRAWING DO NOT MAKE MANUAL REVISIONS TO MASTER.

Contact Code 556

ISSUE NUMBER

ORIGINAL

1

**Contact Code 555** 

.165 [4.19] .045(1.14) to .060(1.52) Between Tails .375 [9.54] .125(3.18) to .210(5.33) Outside Tails