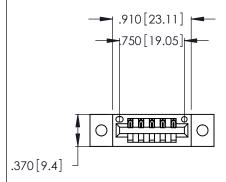

<u>Contact Dimensions:</u>
520-P.C. Tail .030x.018 (0.76x0.46) - Tail LG. = .175 (4.45) .125 (3.18) Contact Spacing x .250 (6.35) Row Spacing

- INSULATOR MATERIAL: THERMOPLASTIC POLYESTER, UL 94V-0 CONTACT MATERIAL; COPPER, NICKEL, TIN ALLOY CA-725
- CONTACT PLATING: GOLD ON THE MATING AREA, TIN-LEAD ON THE CONTACT TAILS, NICKEL UNDERPLATE

THIS IS A C.A.D. GENERATED DRAWING DO NOT MAKE MANUAL REVISIONS TO MASTER.

1

| 346/396 SERIES CARD EDGE CONNECTOR |
|------------------------------------|
| PART NUMBER: 396-005-520-102       |

**EDAC INC** TORONTO, ONTARIO CANADA