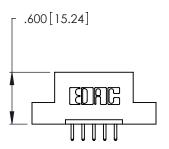

THIS IS A C.A.D. GENERATED DRAWING DO NOT MAKE MANUAL REVISIONS TO MASTER.

Contact Code 556

ISSUE NUMBER

ORIGINAL

1

**Contact Code 555** 

.165 [4.19] .045(1.14) to .060(1.52) Between Tails .375 [9.54] .125(3.18) to .210(5.33) Outside Tails

**Contact Code 558** 

## **Contact Code 559**

Contact Code 560

## INSULATOR MATERIAL: THERMOPLASTIC POLYESTER, UL 94V-0 CONTACT MATERIAL; COPPER, NICKEL, TIN ALLOY CA-725 CONTACT PLATING: GOLD ON THE MATING AREA, TIN-LEAD

ON THE CONTACT TAILS, NICKEL UNDERPLATE

346/396 SERIES CARD EDGE CONNECTOR CONTACT CODE 555,556,558,559,560 DIMENSIONS