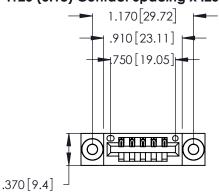

<u>Contact Dimensions:</u>
520-P.C. Tail .030x.018 (0.76x0.46) - Tail LG. = .175 (4.45) .125 (3.18) Contact Spacing x .250 (6.35) Row Spacing

- INSULATOR MATERIAL: THERMOPLASTIC POLYESTER, UL 94V-0 CONTACT MATERIAL; COPPER, NICKEL, TIN ALLOY CA-725
- CONTACT PLATING: GOLD ON THE MATING AREA, TIN-LEAD ON THE CONTACT TAILS, NICKEL UNDERPLATE

THIS IS A C.A.D. GENERATED DRAWING DO NOT MAKE MANUAL REVISIONS TO MASTER.

ISSUE NUMBER ORIGINAL 1

| 346/396 SERIES CARD EDGE CONNECTOR |
|------------------------------------|
| PART NUMBER: 396-005-520-103       |