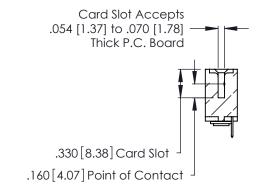

<u>Contact Dimensions:</u>
520-P.C. Tail .030x.018 (0.76x0.46) - Tail LG. = .175 (4.45) .125 (3.18) Contact Spacing x .250 (6.35) Row Spacing

- INSULATOR MATERIAL: THERMOPLASTIC POLYESTER, UL 94V-0 CONTACT MATERIAL; COPPER, NICKEL, TIN ALLOY CA-725
- CONTACT PLATING: GOLD ON THE MATING AREA, TIN-LEAD ON THE CONTACT TAILS, NICKEL UNDERPLATE