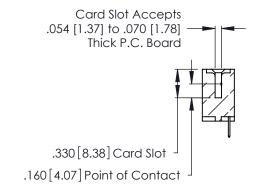

THIS IS A C.A.D. GENERATED DRAWING DO NOT MAKE MANUAL REVISIONS TO MASTER.

Contact Code 556

ISSUE NUMBER

ORIGINAL

1

**Contact Code 555** 

.165 [4.19] .045(1.14) to .060(1.52) Between Tails .375 [9.54] .125(3.18) to .210(5.33) Outside Tails

## INSULATOR MATERIAL: THERMOPLASTIC POLYESTER, UL 94V-0 CONTACT MATERIAL; COPPER, NICKEL, TIN ALLOY CA-725 CONTACT PLATING: GOLD ON THE MATING AREA, TIN-LEAD

ON THE CONTACT TAILS, NICKEL UNDERPLATE

346/396 SERIES CARD EDGE CONNECTOR CONTACT CODE 555,556,558,559,560 DIMENSIONS