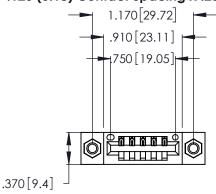

Contact Dimensions: 520-P.C. Tail .030x.018 (0.76x0.46) - Tail LG. = .175 (4.45) .125 (3.18) Contact Spacing x .250 (6.35) Row Spacing

- INSULATOR MATERIAL: THERMOPLASTIC POLYESTER, UL 94V-0 CONTACT MATERIAL; COPPER, NICKEL, TIN ALLOY CA-725
- CONTACT PLATING: GOLD ON THE MATING AREA, TIN-LEAD ON THE CONTACT TAILS, NICKEL UNDERPLATE

THIS IS A C.A.D. GENERATED DRAWING DO NOT MAKE MANUAL REVISIONS TO MASTER.

| 346/396 SERIES CARD EDGE CONNECTOR |
|------------------------------------|
| PART NUMBER: 396-005-520-107       |

**EDAC INC** TORONTO, ONTARIO CANADA