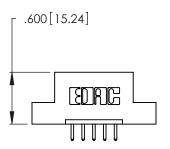

THIS IS A C.A.D. GENERATED DRAWING DO NOT MAKE MANUAL REVISIONS TO MASTER.

| 346/396 SERIES CARD EDGE CONNECTOR |
|------------------------------------|
| PART NUMBER: 396-005-520-107       |

**EDAC INC** TORONTO, ONTARIO CANADA

## INSULATOR MATERIAL: THERMOPLASTIC POLYESTER, UL 94V-0 CONTACT MATERIAL; COPPER, NICKEL, TIN ALLOY CA-725 CONTACT PLATING: GOLD ON THE MATING AREA, TIN-LEAD

ON THE CONTACT TAILS, NICKEL UNDERPLATE

346/396 SERIES CARD EDGE CONNECTOR CONTACT CODE 555,556,558,559,560 DIMENSIONS