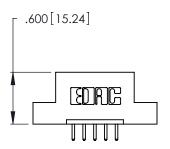

THIS IS A C.A.D. GENERATED DRAWING DO NOT MAKE MANUAL REVISIONS TO MASTER.

Contact Code 556

ISSUE NUMBER

ORIGINAL

1

**Contact Code 555** 

.165 [4.19] .045(1.14) to .060(1.52) Between Tails .375 [9.54] .125(3.18) to .210(5.33) **Outside Tails** 