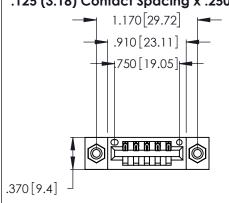

Contact Dimensions: 520-P.C. Tail .030x.018 (0.76x0.46) - Tail LG. = .175 (4.45) .125 (3.18) Contact Spacing x .250 (6.35) Row Spacing

- INSULATOR MATERIAL: THERMOPLASTIC POLYESTER, UL 94V-0 CONTACT MATERIAL; COPPER, NICKEL, TIN ALLOY CA-725
- CONTACT PLATING: GOLD ON THE MATING AREA, TIN-LEAD ON THE CONTACT TAILS, NICKEL UNDERPLATE

THIS IS A C.A.D. GENERATED DRAWING DO NOT MAKE MANUAL REVISIONS TO MASTER.

1

Card Slot Accepts .054 [1.37] to .070 [1.78] Thick P.C. Board .330 [8.38] Card Slot

.160[4.07] Point of Contact

| 346/396 SERIES CARD EDGE CONNECTOR |
|------------------------------------|
| PART NUMBER: 396-005-520-108       |