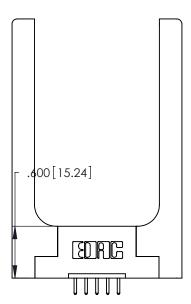

THIS IS A C.A.D. GENERATED DRAWING DO NOT MAKE MANUAL REVISIONS TO MASTER.

ISSUE NUMBER ORIGINAL 1

346/396 SERIES CARD EDGE CONNECTOR PART NUMBER: 396-005-520-158

**EDAC INC** TORONTO, ONTARIO CANADA

THESE DRAWINGS AND SPECIFICATIONS ARE THE PROPERTY OF EDAC INC., AND SHALL NOT BE REPRODUCED, OR COPIED OR USED AS THE BASIS FOR THE MANUFACTURE OR SALE OF APPARATUS WITHOUT WRITTEN PERMISSION.

## INSULATOR MATERIAL: THERMOPLASTIC POLYESTER, UL 94V-0 CONTACT MATERIAL; COPPER, NICKEL, TIN ALLOY CA-725 CONTACT PLATING: GOLD ON THE MATING AREA, TIN-LEAD

ON THE CONTACT TAILS, NICKEL UNDERPLATE

346/396 SERIES CARD EDGE CONNECTOR CONTACT CODE 555,556,558,559,560 DIMENSIONS