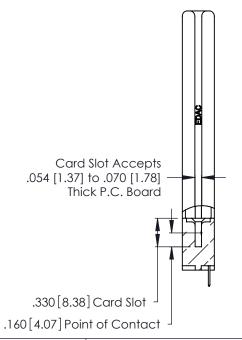

THIS IS A C.A.D. GENERATED DRAWING DO NOT MAKE MANUAL REVISIONS TO MASTER.

Contact Code 556

ISSUE NUMBER

ORIGINAL

1

**Contact Code 555** 

.165 [4.19] .045(1.14) to .060(1.52) Between Tails .375 [9.54] .125(3.18) to .210(5.33) **Outside Tails** 

## INSULATOR MATERIAL: THERMOPLASTIC POLYESTER, UL 94V-0 CONTACT MATERIAL; COPPER, NICKEL, TIN ALLOY CA-725 CONTACT PLATING: GOLD ON THE MATING AREA, TIN-LEAD

ON THE CONTACT TAILS, NICKEL UNDERPLATE

346/396 SERIES CARD EDGE CONNECTOR CONTACT CODE 555,556,558,559,560 DIMENSIONS