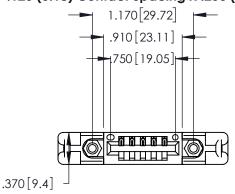

<u>Contact Dimensions:</u>
520-P.C. Tail .030x.018 (0.76x0.46) - Tail LG. = .175 (4.45) .125 (3.18) Contact Spacing x .250 (6.35) Row Spacing

- INSULATOR MATERIAL: THERMOPLASTIC POLYESTER, UL 94V-0 CONTACT MATERIAL; COPPER, NICKEL, TIN\_ALLOY CA-725
- CONTACT PLATING: GOLD ON THE MATING AREA, TIN-LEAD ON THE CONTACT TAILS, NICKEL UNDERPLATE

THIS IS A C.A.D. GENERATED DRAWING DO NOT MAKE MANUAL REVISIONS TO MASTER.

ISSUE NUMBER ORIGINAL 1

346/396 SERIES CARD EDGE CONNECTOR PART NUMBER: 396-005-520-158

**EDAC INC** TORONTO, ONTARIO CANADA

THESE DRAWINGS AND SPECIFICATIONS ARE THE PROPERTY OF EDAC INC., AND SHALL NOT BE REPRODUCED, OR COPIED OR USED AS THE BASIS FOR THE MANUFACTURE OR SALE OF APPARATUS WITHOUT WRITTEN PERMISSION.