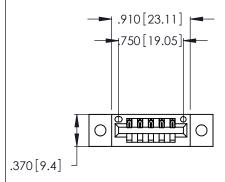

<u>Contact Dimensions:</u>
520-P.C. Tail .030x.018 (0.76x0.46) - Tail LG. = .175 (4.45) .125 (3.18) Contact Spacing x .250 (6.35) Row Spacing

- INSULATOR MATERIAL: THERMOPLASTIC POLYESTER, UL 94V-0 CONTACT MATERIAL; COPPER, NICKEL, TIN ALLOY CA-725
- CONTACT PLATING: GOLD ON THE MATING AREA, TIN-LEAD ON THE CONTACT TAILS, NICKEL UNDERPLATE

THIS IS A C.A.D. GENERATED DRAWING DO NOT MAKE MANUAL REVISIONS TO MASTER.

| 346/396 SERIES CARD EDGE CONNECTOR |
|------------------------------------|
| PART NUMBER: 396-005-520-602       |

**EDAC INC** TORONTO, ONTARIO CANADA