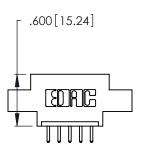

THIS IS A C.A.D. GENERATED DRAWING DO NOT MAKE MANUAL REVISIONS TO MASTER.

| 346/396 SERIES CARD EDGE CONNECTOR |
|------------------------------------|
| PART NUMBER: 396-005-520-602       |

**EDAC INC** TORONTO, ONTARIO CANADA

## INSULATOR MATERIAL: THERMOPLASTIC POLYESTER, UL 94V-0 CONTACT MATERIAL; COPPER, NICKEL, TIN ALLOY CA-725 CONTACT PLATING: GOLD ON THE MATING AREA, TIN-LEAD

ON THE CONTACT TAILS, NICKEL UNDERPLATE

346/396 SERIES CARD EDGE CONNECTOR CONTACT CODE 555,556,558,559,560 DIMENSIONS