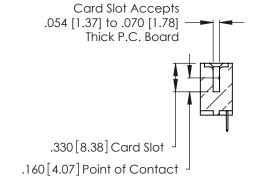

THIS IS A C.A.D. GENERATED DRAWING DO NOT MAKE MANUAL REVISIONS TO MASTER.

Contact Code 556

ISSUE NUMBER

ORIGINAL

1

**Contact Code 555** 

.165 [4.19] .045(1.14) to .060(1.52) Between Tails .375 [9.54] .125(3.18) to .210(5.33) Outside Tails