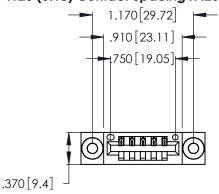

<u>Contact Dimensions:</u>
520-P.C. Tail .030x.018 (0.76x0.46) - Tail LG. = .175 (4.45) .125 (3.18) Contact Spacing x .250 (6.35) Row Spacing

- INSULATOR MATERIAL: THERMOPLASTIC POLYESTER, UL 94V-0 CONTACT MATERIAL; COPPER, NICKEL, TIN ALLOY CA-725
- CONTACT PLATING: GOLD ON THE MATING AREA, TIN-LEAD ON THE CONTACT TAILS, NICKEL UNDERPLATE

THIS IS A C.A.D. GENERATED DRAWING DO NOT MAKE MANUAL REVISIONS TO MASTER.

ISSUE NUMBER ORIGINAL 1

346/396 SERIES CARD EDGE CONNECTOR PART NUMBER: 396-005-520-603

**EDAC INC** TORONTO, ONTARIO CANADA

THESE DRAWINGS AND SPECIFICATIONS ARE THE PROPERTY OF EDAC INC.,AND SHALL NOT BE REPRODUCED, OR COPIED OR USED AS THE BASIS FOR THE MANUFACTURE OR SALE OF APPARATUS WITHOUT WRITTEN PERMISSION.