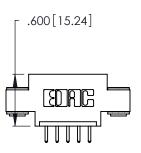

THIS IS A C.A.D. GENERATED DRAWING DO NOT MAKE MANUAL REVISIONS TO MASTER.

Contact Code 556

ISSUE NUMBER

ORIGINAL

1

**Contact Code 555** 

.165 [4.19] .045(1.14) to .060(1.52) Between Tails .375 [9.54] .125(3.18) to .210(5.33) **Outside Tails** 

## INSULATOR MATERIAL: THERMOPLASTIC POLYESTER, UL 94V-0 CONTACT MATERIAL; COPPER, NICKEL, TIN ALLOY CA-725 CONTACT PLATING: GOLD ON THE MATING AREA, TIN-LEAD

ON THE CONTACT TAILS, NICKEL UNDERPLATE

346/396 SERIES CARD EDGE CONNECTOR CONTACT CODE 555,556,558,559,560 DIMENSIONS