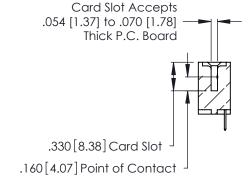

## INSULATOR MATERIAL: THERMOPLASTIC POLYESTER, UL 94V-0 CONTACT MATERIAL; COPPER, NICKEL, TIN ALLOY CA-725 CONTACT PLATING: GOLD ON THE MATING AREA, TIN-LEAD

ON THE CONTACT TAILS, NICKEL UNDERPLATE

346/396 SERIES CARD EDGE CONNECTOR CONTACT CODE 555,556,558,559,560 DIMENSIONS