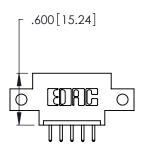

<u>Contact Dimensions:</u>
520-P.C. Tail .030x.018 (0.76x0.46) - Tail LG. = .175 (4.45) .125 (3.18) Contact Spacing x .250 (6.35) Row Spacing

- INSULATOR MATERIAL: THERMOPLASTIC POLYESTER, UL 94V-0 CONTACT MATERIAL; COPPER, NICKEL, TIN ALLOY CA-725
- CONTACT PLATING: GOLD ON THE MATING AREA, TIN-LEAD ON THE CONTACT TAILS, NICKEL UNDERPLATE

THIS IS A C.A.D. GENERATED DRAWING DO NOT MAKE MANUAL REVISIONS TO MASTER.

| 346/396 SERIES CARD EDGE CONNECTOR |
|------------------------------------|
| PART NUMBER: 396-005-520-612       |

**EDAC INC** TORONTO, ONTARIO CANADA