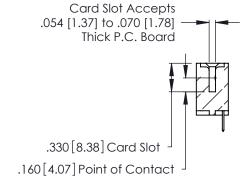

THIS IS A C.A.D. GENERATED DRAWING DO NOT MAKE MANUAL REVISIONS TO MASTER.

Contact Code 556

ISSUE NUMBER

ORIGINAL

1

**Contact Code 555** 

.165 [4.19] .045(1.14) to .060(1.52) Between Tails .375 [9.54] .125(3.18) to .210(5.33) Outside Tails

## INSULATOR MATERIAL: THERMOPLASTIC POLYESTER, UL 94V-0 CONTACT MATERIAL; COPPER, NICKEL, TIN ALLOY CA-725 CONTACT PLATING: GOLD ON THE MATING AREA, TIN-LEAD

ON THE CONTACT TAILS, NICKEL UNDERPLATE

346/396 SERIES CARD EDGE CONNECTOR CONTACT CODE 555,556,558,559,560 DIMENSIONS