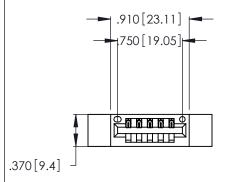

<u>Contact Dimensions:</u>
520-P.C. Tail .030x.018 (0.76x0.46) - Tail LG. = .175 (4.45) .125 (3.18) Contact Spacing x .250 (6.35) Row Spacing

- INSULATOR MATERIAL: THERMOPLASTIC POLYESTER, UL 94V-0 CONTACT MATERIAL; COPPER, NICKEL, TIN ALLOY CA-725
- CONTACT PLATING: GOLD ON THE MATING AREA, TIN-LEAD ON THE CONTACT TAILS, NICKEL UNDERPLATE

THIS IS A C.A.D. GENERATED DRAWING DO NOT MAKE MANUAL REVISIONS TO MASTER.

| 346/396 SERIES CARD EDGE CONNECTOR |
|------------------------------------|
| PART NUMBER: 396-005-520-612       |

**EDAC INC** TORONTO, ONTARIO CANADA