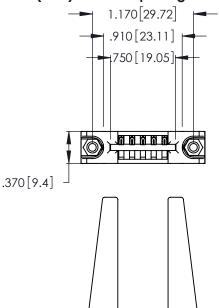

<u>Contact Dimensions:</u>
520-P.C. Tail .030x.018 (0.76x0.46) - Tail LG. = .175 (4.45) .125 (3.18) Contact Spacing x .250 (6.35) Row Spacing

.6d0 [15.24]

- INSULATOR MATERIAL: THERMOPLASTIC POLYESTER, UL 94V-0 CONTACT MATERIAL; COPPER, NICKEL, TIN\_ALLOY CA-725
- CONTACT PLATING: GOLD ON THE MATING AREA, TIN-LEAD ON THE CONTACT TAILS, NICKEL UNDERPLATE

THIS IS A C.A.D. GENERATED DRAWING DO NOT MAKE MANUAL REVISIONS TO MASTER.

ISSUE NUMBER ORIGINAL 1

346/396 SERIES CARD EDGE CONNECTOR PART NUMBER: 396-005-520-678

**EDAC INC** TORONTO, ONTARIO CANADA

THESE DRAWINGS AND SPECIFICATIONS ARE THE PROPERTY OF EDAC INC., AND SHALL NOT BE REPRODUCED, OR COPIED OR USED AS THE BASIS FOR THE MANUFACTURE OR SALE OF APPARATUS WITHOUT WRITTEN PERMISSION.