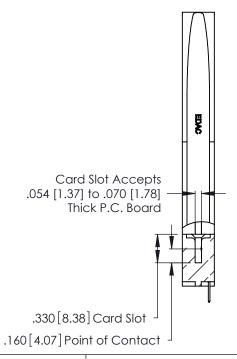

THIS IS A C.A.D. GENERATED DRAWING DO NOT MAKE MANUAL REVISIONS TO MASTER.

Contact Code 556

ISSUE NUMBER

ORIGINAL

1

**Contact Code 555** 

.165 [4.19] .045(1.14) to .060(1.52) Between Tails .375 [9.54] .125(3.18) to .210(5.33) **Outside Tails** 

**Contact Code 558** 

## **Contact Code 559**

**Contact Code 560** 

## INSULATOR MATERIAL: THERMOPLASTIC POLYESTER, UL 94V-0 CONTACT MATERIAL; COPPER, NICKEL, TIN ALLOY CA-725 CONTACT PLATING: GOLD ON THE MATING AREA, TIN-LEAD

ON THE CONTACT TAILS, NICKEL UNDERPLATE

346/396 SERIES CARD EDGE CONNECTOR CONTACT CODE 555,556,558,559,560 DIMENSIONS