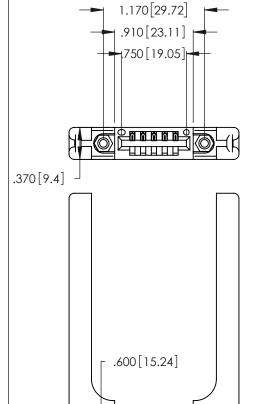

THIS IS A C.A.D. GENERATED DRAWING DO NOT MAKE MANUAL REVISIONS TO MASTER.

ISSUE NUMBER ORIGINAL

1

Card Slot Accepts .054 [1.37] to .070 [1.78] Thick P.C. Board .330 [8.38] Card Slot .160[4.07] Point of Contact

346/396 SERIES CARD EDGE CONNECTOR PART NUMBER: 396-005-522-658

**EDAC INC** TORONTO, ONTARIO CANADA

THESE DRAWINGS AND SPECIFICATIONS ARE THE PROPERTY OF EDAC INC.,AND SHALL NOT BE REPRODUCED, OR COPIED OR USED AS THE BASIS FOR THE MANUFACTURE OR SALE OF APPARATUS WITHOUT WRITTEN PERMISSION.