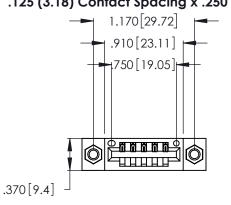

Contact Dimensions: 526-P.C. Tail .018 Sq. (0.46 Sq.) - Tail LG. =.350 (8.89) .125 (3.18) Contact Spacing x .250 (6.35) Row Spacing

- INSULATOR MATERIAL: THERMOPLASTIC POLYESTER, UL 94V-0 CONTACT MATERIAL; COPPER, NICKEL, TIN ALLOY CA-725
- CONTACT PLATING: GOLD ON THE MATING AREA, TIN-LEAD ON THE CONTACT TAILS, NICKEL UNDERPLATE

346/396 SERIES CARD EDGE CONNECTOR PART NUMBER: 396-005-526-607

**EDAC INC** TORONTO, ONTARIO CANADA

THESE DRAWINGS AND SPECIFICATIONS ARE THE PROPERTY OF EDAC INC.,AND SHALL NOT BE REPRODUCED, OR COPIED OR USED AS THE BASIS FOR THE MANUFACTURE OR SALE OF APPARATUS WITHOUT WRITTEN PERMISSION.