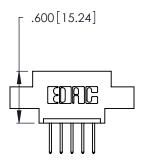

THIS IS A C.A.D. GENERATED DRAWING DO NOT MAKE MANUAL REVISIONS TO MASTER.

ISSUE NUMBER ORIGINAL

1

| Card Slot Accepts .054 [1.37] to .070 [1.78] Thick P.C. Board |
|---------------------------------------------------------------|
|                                                               |
| .330 [8.38] Card Slot .160 [4.07] Point of Contact            |

346/396 SERIES CARD EDGE CONNECTOR PART NUMBER: 396-005-526-607

**EDAC INC** TORONTO, ONTARIO CANADA

THESE DRAWINGS AND SPECIFICATIONS ARE THE PROPERTY OF EDAC INC.,AND SHALL NOT BE REPRODUCED, OR COPIED OR USED AS THE BASIS FOR THE MANUFACTURE OR SALE OF APPARATUS WITHOUT WRITTEN PERMISSION.