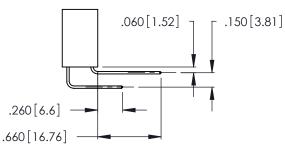

8] Card Slot .160 [4.07] Point of Contact            |

346/396 SERIES CARD EDGE CONNECTOR PART NUMBER: 396-005-526-607



**EDAC INC** TORONTO, ONTARIO CANADA

THESE DRAWINGS AND SPECIFICATIONS ARE THE PROPERTY OF EDAC INC.,AND SHALL NOT BE REPRODUCED, OR COPIED OR USED AS THE BASIS FOR THE MANUFACTURE OR SALE OF APPARATUS WITHOUT WRITTEN PERMISSION.

| ACAD REFERENCE NO. | 346-ENG-MASTER   |
|--------------------|------------------|
| DRAWN: J.LEE       | DATE: APR. 22/09 |
| CHECKED:           | DATE:            |
| SCALE: N.T.S       | SHEET 1 OF 2     |
| DRAWING NUMBER     | ISSUE            |
| 346-ENG-MASTER     | 1                |

THIS IS A C.A.D. GENERATED DRAWING DO NOT MAKE MANUAL REVISIONS TO MASTER.

Contact Code 556



ISSUE NUMBER

ORIGINAL

1





**Contact Code 555** 



.165 [4.19] .045(1.14) to .060(1.52) Between Tails .375 [9.54] .125(3.18) to .210(5.33) **Outside Tails** 

**Contact Code 558** 

## **Contact Code 559**

**Contact Code 560** 

## INSULATOR MATERIAL: THERMOPLASTIC POLYESTER, UL 94V-0 CONTACT MATERIAL; COPPER, NICKEL, TIN ALLOY CA-725 CONTACT PLATING: GOLD ON THE MATING AREA, TIN-LEAD

ON THE CONTACT TAILS, NICKEL UNDERPLATE

346/396 SERIES CARD EDGE CONNECTOR CONTACT CODE 555,556,558,559,560 DIMENSIONS



**EDAC INC** TORONTO, ONTARIO CANADA

THESE DRAWINGS AND SPECIFICATIONS ARE THE PROPERTY OF EDAC INC.,AND SHALL NOT BE REPRODUCED, OR COPIED OR USED AS THE BASIS FOR THE MANUFACTURE OR SALE OF APPARATUS WITHOUT WRITTEN PERMISSION.

|   | ACAD REFERENCE NO. | 346-ENG-MASTER   |
|---|--------------------|------------------|
| S | DRAWN: