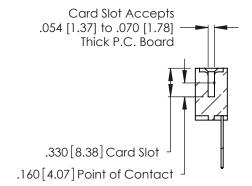

<u>Contact Dimensions:</u>
540-Wire Wrap .025 Sq. (0.64 Sq.) - Tail LG. =.560 (14.22)
.125 (3.18) Contact Spacing x .250 (6.35) Row Spacing

- INSULATOR MATERIAL: THERMOPLASTIC POLYESTER, UL 94V-0 CONTACT MATERIAL; COPPER, NICKEL, TIN ALLOY CA-725
- CONTACT PLATING: GOLD ON THE MATING AREA, TIN-LEAD ON THE CONTACT TAILS, NICKEL UNDERPLATE

THIS IS A C.A.D. GENERATED DRAWING DO NOT MAKE MANUAL REVISIONS TO MASTER.

ISSUE NUMBER ORIGINAL 1

346/396 SERIES CARD EDGE CONNECTOR PART NUMBER: 396-005-540-102

**EDAC INC** TORONTO, ONTARIO CANADA

THESE DRAWINGS AND SPECIFICATIONS ARE THE PROPERTY OF EDAC INC.,AND SHALL NOT BE REPRODUCED, OR COPIED OR USED AS THE BASIS FOR THE MANUFACTURE OR SALE OF APPARATUS WITHOUT WRITTEN PERMISSION.