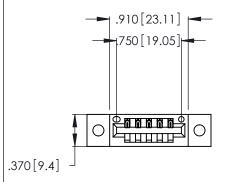

<u>Contact Dimensions:</u>
540-Wire Wrap .025 Sq. (0.64 Sq.) - Tail LG. =.560 (14.22)
.125 (3.18) Contact Spacing x .250 (6.35) Row Spacing

- INSULATOR MATERIAL: THERMOPLASTIC POLYESTER, UL 94V-0 CONTACT MATERIAL; COPPER, NICKEL, TIN ALLOY CA-725
- CONTACT PLATING: GOLD ON THE MATING AREA, TIN-LEAD ON THE CONTACT TAILS, NICKEL UNDERPLATE

THIS IS A C.A.D. GENERATED DRAWING DO NOT MAKE MANUAL REVISIONS TO MASTER.

ISSUE NUMBER ORIGINAL 1

346/396 SERIES CARD EDGE CONNECTOR PART NUMBER: 396-005-540-102

**EDAC INC** TORONTO, ONTARIO CANADA

THESE DRAWINGS AND SPECIFICATIONS ARE THE PROPERTY OF EDAC INC.,AND SHALL NOT BE REPRODUCED, OR COPIED OR USED AS THE BASIS FOR THE MANUFACTURE OR SALE OF APPARATUS WITHOUT WRITTEN PERMISSION.