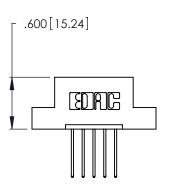

THIS IS A C.A.D. GENERATED DRAWING DO NOT MAKE MANUAL REVISIONS TO MASTER.

Contact Code 556

ISSUE NUMBER

ORIGINAL

1

**Contact Code 555** 

.165 [4.19] .045(1.14) to .060(1.52) Between Tails .375 [9.54] .125(3.18) to .210(5.33) **Outside Tails** 

**Contact Code 558** 

## **Contact Code 559**

**Contact Code 560** 

## INSULATOR MATERIAL: THERMOPLASTIC POLYESTER, UL 94V-0 CONTACT MATERIAL; COPPER, NICKEL, TIN ALLOY CA-725 CONTACT PLATING: GOLD ON THE MATING AREA, TIN-LEAD

ON THE CONTACT TAILS, NICKEL UNDERPLATE

346/396 SERIES CARD EDGE CONNECTOR CONTACT CODE 555,556,558,559,560 DIMENSIONS