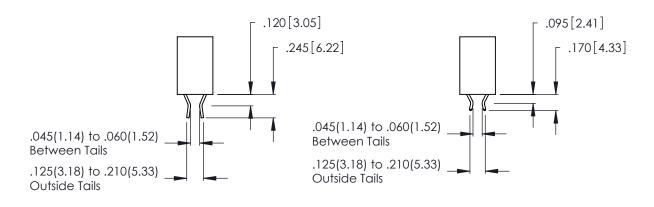

YOUR CONNECTION TO QUALITY & SERVICE

THIS IS A C.A.D. GENERATED DRAWING DO NOT MAKE MANUAL REVISIONS TO MASTER.

Contact Code 556

ISSUE NUMBER

ORIGINAL

1

**Contact Code 555** 

.165 [4.19] .045(1.14) to .060(1.52) Between Tails .375 [9.54] .125(3.18) to .210(5.33) **Outside Tails** 

**Contact Code 558** 

## **Contact Code 559**

**Contact Code 560** 