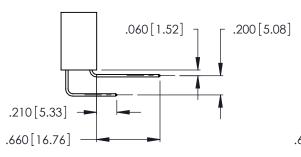

|                                                                       | 346-ENG-MASTER     |       | 1                |       |  |

Card Slot Accepts .054 [1.37] to .070 [1.78] -Thick P.C. Board

.330 [8.38] Card Slot

INSULATOR MATERIAL: THERMOPLASTIC POLYESTER, UL 94V-0 CONTACT MATERIAL; COPPER, NICKEL, TIN\_ALLOY CA-725 CONTACT PLATING: GOLD ON THE MATING AREA, TIN-LEAD ON THE CONTACT TAILS, NICKEL UNDERPLATE

YOUR CONNECTION TO QUALITY & SERVICE

THIS IS A C.A.D. GENERATED DRAWING DO NOT MAKE MANUAL REVISIONS TO MASTER.

Contact Code 556



ISSUE NUMBER

ORIGINAL

1





**Contact Code 555** 



.165 [4.19] .045(1.14) to .060(1.52) Between Tails .375 [9.54] .125(3.18) to .210(5.33) **Outside Tails** 

**Contact Code 558** 

## **Contact Code 559**

**Contact Code 560** 

## INSULATOR MATERIAL: THERMOPLASTIC POLYESTER, UL 94V-0 CONTACT MATERIAL; COPPER, NICKEL, TIN ALLOY CA-725 CONTACT PLATING: GOLD ON THE MATING AREA, TIN-LEAD

ON THE CONTACT TAILS, NICKEL UNDERPLATE

346/396 SERIES CARD EDGE CONNECTOR CONTACT CODE 555,556,558,559,560 DIMENSIONS



**EDAC INC** TORONTO, ONTARIO CANADA

THESE DRAWINGS AND SPECIFICATIONS ARE THE PROPERTY OF EDAC INC.,AND SHALL NOT BE REPRODUCED, OR COPIED OR USED AS THE BASIS FOR THE MANUFACTURE OR SALE OF APPARATUS WITHOUT WRITTEN PERMISSION.

|   | ACAD REFERENCE NO. | 346-ENG-MASTER   |  |  |
|---|--------------------|-