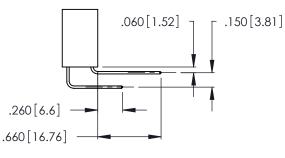

|                                                                       | 346-ENG-MASTER     |       | 1                |       |  |

Card Slot Accepts .054 [1.37] to .070 [1.78] -Thick P.C. Board

.330 [8.38] Card Slot

INSULATOR MATERIAL: THERMOPLASTIC POLYESTER, UL 94V-0 CONTACT MATERIAL; COPPER, NICKEL, TIN\_ALLOY CA-725 CONTACT PLATING: GOLD ON THE MATING AREA, TIN-LEAD ON THE CONTACT TAILS, NICKEL UNDERPLATE

YOUR CONNECTION TO QUALITY & SERVICE

THIS IS A C.A.D. GENERATED DRAWING DO NOT MAKE MANUAL REVISIONS TO MASTER.

Contact Code 556



ISSUE NUMBER

ORIGINAL

1





**Contact Code 555** 



.165 [4.19] .045(1.14) to .060(1.52) Between Tails .375 [9.54] .125(3.18) to .210(5.33) **Outside Tails** 

**Contact Code 558** 

## **Contact Code 559**

**Contact Code 560** 

## INSULATOR MATERIAL: THERMOPLASTIC POLYESTER, UL 94V-0 CONTACT MATERIAL; COPPER, NICKEL, TIN ALLOY CA-725 CONTACT PLATING: GOLD ON THE MATING AREA, TIN-LEAD

ON THE CONTACT TAILS, NICKEL UNDERPLATE

346/396 SERIES CARD EDGE CONNECTOR CONTACT CODE 555,556,558,559,560 DIMENSIONS



**EDAC INC** TORONTO, ONTARIO CANADA

THESE DRAWINGS AND SPECIFICATIONS ARE THE PROPERTY OF EDAC INC.,AND SHALL NOT BE REPRODUCED, OR COPIED OR USED AS THE BASIS FOR THE MANUFACTURE OR SALE OF APPARATUS WITHOUT WRITTEN PERMISSION.

|   | ACAD REFERENCE NO. | 346-ENG-MASTER   |  |  |
|---|--------------------|------------------|--|--|