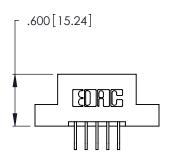

Contact Dimensions:
558-90 Degree Bend (Code 541 Contacts)
See Sheet 2 for Contact Code 555, 556, 558, 559, 560 Dimensions

THIS IS A C.A.D. GENERATED DRAWING DO NOT MAKE MANUAL REVISIONS TO MASTER.

1

346/396 SERIES CARD EDGE CONNECTOR PART NUMBER: 396-005-558-107