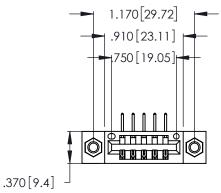

Contact Dimensions:
558-90 Degree Bend (Code 541 Contacts)
See Sheet 2 for Contact Code 555, 556, 558, 559, 560 Dimensions

THIS IS A C.A.D. GENERATED DRAWING DO NOT MAKE MANUAL REVISIONS TO MASTER.

1

346/396 SERIES CARD EDGE CONNECTOR PART NUMBER: 396-005-558-107

Card Slot Accepts .054 [1.37] to .070 [1.78] -Thick P.C. Board

.330 [8.38] Card Slot

INSULATOR MATERIAL: THERMOPLASTIC POLYESTER, UL 94V-0 CONTACT MATERIAL; COPPER, NICKEL, TIN\_ALLOY CA-725 CONTACT PLATING: GOLD ON THE MATING AREA, TIN-LEAD ON THE CONTACT TAILS, NICKEL UNDERPLATE