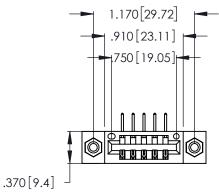

Contact Dimensions:
558-90 Degree Bend (Code 541 Contacts)
See Sheet 2 for Contact Code 555, 556, 558, 559, 560 Dimensions

INSULATOR MATERIAL: THERMOPLASTIC POLYESTER, UL 94V-0 CONTACT MATERIAL; COPPER, NICKEL, TIN\_ALLOY CA-725

346/396 SERIES CARD EDGE CONNECTOR PART NUMBER: 396-005-558-108

**EDAC INC** TORONTO, ONTARIO CANADA

THESE DRAWINGS AND SPECIFICATIONS ARE THE PROPERTY OF EDAC INC., AND SHALL NOT BE REPRODUCED, OR COPIED OR USED AS THE BASIS FOR THE MANUFACTURE OR SALE OF APPARATUS WITHOUT WRITTEN PERMISSION.