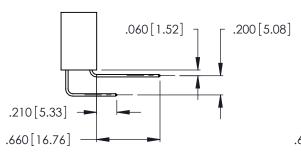

Contact Dimensions:
558-90 Degree Bend (Code 541 Contacts)
See Sheet 2 for Contact Code 555, 556, 558, 559, 560 Dimensions

INSULATOR MATERIAL: THERMOPLASTIC POLYESTER, UL 94V-0 CONTACT MATERIAL; COPPER, NICKEL, TIN\_ALLOY CA-725

CONTACT PLATING: GOLD ON THE MATING AREA, TIN-LEAD ON THE CONTACT TAILS, NICKEL UNDERPLATE

Card Slot Accepts .054 [1.37] to .070 [1.78] -Thick P.C. Board .330 [8.38] Card Slot .160[4.07] Point of Contact