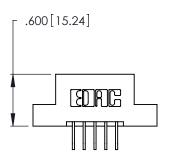

Contact Dimensions:
558-90 Degree Bend (Code 541 Contacts)
See Sheet 2 for Contact Code 555, 556, 558, 559, 560 Dimensions

INSULATOR MATERIAL: THERMOPLASTIC POLYESTER, UL 94V-0 CONTACT MATERIAL; COPPER, NICKEL, TIN\_ALLOY CA-725

346/396 SERIES CARD EDGE CONNECTOR PART NUMBER: 396-005-558-108

**EDAC INC** TORONTO, ONTARIO CANADA

THESE DRAWINGS AND SPECIFICATIONS ARE THE PROPERTY OF EDAC INC., AND SHALL NOT BE REPRODUCED, OR COPIED OR USED AS THE BASIS FOR THE MANUFACTURE OR SALE OF APPARATUS WITHOUT WRITTEN PERMISSION.