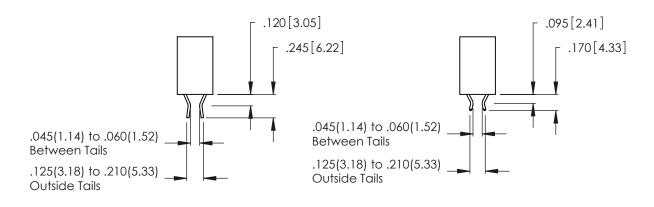

YOUR CONNECTION TO QUALITY & SERVICE

THIS IS A C.A.D. GENERATED DRAWING DO NOT MAKE MANUAL REVISIONS TO MASTER.

Contact Code 556

ISSUE NUMBER

ORIGINAL

1

**Contact Code 555** 

.165 [4.19] .045(1.14) to .060(1.52) Between Tails .375 [9.54] .125(3.18) to .210(5.33) **Outside Tails** 

**Contact Code 558** 

## **Contact Code 559**

**Contact Code 560** 

## INSULATOR MATERIAL: THERMOPLASTIC POLYESTER, UL 94V-0 CONTACT MATERIAL; COPPER, NICKEL, TIN ALLOY CA-725 CONTACT PLATING: GOLD ON THE MATING AREA, TIN-LEAD

ON THE CONTACT TAILS, NICKEL UNDERPLATE

346/396 SERIES CARD EDGE CONNECTOR CONTACT CODE 555,556,558,559,560 DIMENSIONS