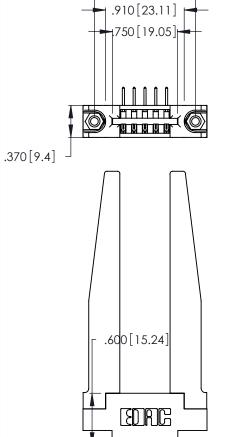

Contact Dimensions:
558-90 Degree Bend (Code 541 Contacts)
See Sheet 2 for Contact Code 555, 556, 558, 559, 560 Dimensions

1.170 29.72

.160[4.07] Point of Contact 346/396 SERIES CARD EDGE CONNECTOR PART NUMBER: 396-005-558-678

Card Slot Accepts

.054 [1.37] to .070 [1.78] Thick P.C. Board

.330 [8.38] Card Slot

INSULATOR MATERIAL: THERMOPLASTIC POLYESTER, UL 94V-0 CONTACT MATERIAL; COPPER, NICKEL, TIN\_ALLOY CA-725

CONTACT PLATING: GOLD ON THE MATING AREA, TIN-LEAD ON THE CONTACT TAILS, NICKEL UNDERPLATE