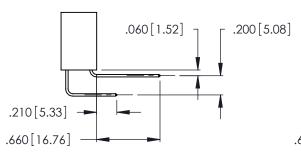

PERMISSION.

| ACAD REFERENCE NO. | 346-ENG-MASTER   |
|--------------------|------------------|
| DRAWN: J.LEE       | DATE: APR. 22/09 |
| CHECKED:           | DATE:            |
| SCALE: N.T.S       | SHEET 1 OF 2     |
| DRAWING NUMBER     | ISSUE            |
| 346-ENG-MASTE      | ER 1             |
|                    |                  |

Card Slot Accepts

.054 [1.37] to .070 [1.78] Thick P.C. Board

.330 [8.38] Card Slot

INSULATOR MATERIAL: THERMOPLASTIC POLYESTER, UL 94V-0 CONTACT MATERIAL; COPPER, NICKEL, TIN\_ALLOY CA-725

CONTACT PLATING: GOLD ON THE MATING AREA, TIN-LEAD ON THE CONTACT TAILS, NICKEL UNDERPLATE

YOUR CONNECTION TO QUALITY & SERVICE

THIS IS A C.A.D. GENERATED DRAWING DO NOT MAKE MANUAL REVISIONS TO MASTER.

Contact Code 556



ISSUE NUMBER

ORIGINAL

1





**Contact Code 555** 



.165 [4.19] .045(1.14) to .060(1.52) Between Tails .375 [9.54] .125(3.18) to .210(5.33) **Outside Tails** 

**Contact Code 558** 

## **Contact Code 559**

**Contact Code 560** 

## INSULATOR MATERIAL: THERMOPLASTIC POLYESTER, UL 94V-0 CONTACT MATERIAL; COPPER, NICKEL, TIN ALLOY CA-725 CONTACT PLATING: GOLD ON THE MATING AREA, TIN-LEAD

ON THE CONTACT TAILS, NICKEL UNDERPLATE

346/396 SERIES CARD EDGE CONNECTOR CONTACT CODE 555,556,558,559,560 DIMENSIONS



**EDAC INC** TORONTO, ONTARIO CANADA

THESE DRAWINGS AND SPECIFICATIONS ARE THE PROPERTY OF EDAC INC.,AND SHALL NOT BE REPRODUCED, OR COPIED OR USED AS THE BASIS FOR THE MANUFACTURE OR SALE OF APPARATUS WITHOUT WRITTEN PERMISSION.

|   | ACAD REFERENCE NO. | 346-ENG-MASTER   |
|---|--------------------|-------