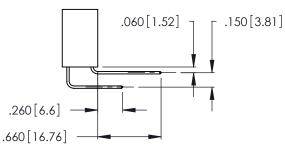

RENCE NO. | 346-ENG-MASTER   |
|--------------------|------------------|
| DRAWN: J.LEE       | DATE: APR. 22/09 |
| CHECKED:           | DATE:            |
| SCALE: N.T.S       | SHEET 1 OF 2     |
| DRAWING NUMBER     | ISSUE            |
| 346-ENG-MASTE      | ER 1             |
|                    |                  |

Card Slot Accepts

.054 [1.37] to .070 [1.78] Thick P.C. Board

.330 [8.38] Card Slot

INSULATOR MATERIAL: THERMOPLASTIC POLYESTER, UL 94V-0 CONTACT MATERIAL; COPPER, NICKEL, TIN\_ALLOY CA-725

CONTACT PLATING: GOLD ON THE MATING AREA, TIN-LEAD ON THE CONTACT TAILS, NICKEL UNDERPLATE

YOUR CONNECTION TO QUALITY & SERVICE

THIS IS A C.A.D. GENERATED DRAWING DO NOT MAKE MANUAL REVISIONS TO MASTER.

Contact Code 556



ISSUE NUMBER

ORIGINAL

1





**Contact Code 555** 



.165 [4.19] .045(1.14) to .060(1.52) Between Tails .375 [9.54] .125(3.18) to .210(5.33) **Outside Tails** 

**Contact Code 558** 

## **Contact Code 559**

**Contact Code 560** 

## INSULATOR MATERIAL: THERMOPLASTIC POLYESTER, UL 94V-0 CONTACT MATERIAL; COPPER, NICKEL, TIN ALLOY CA-725 CONTACT PLATING: GOLD ON THE MATING AREA, TIN-LEAD

ON THE CONTACT TAILS, NICKEL UNDERPLATE

346/396 SERIES CARD EDGE CONNECTOR CONTACT CODE 555,556,558,559,560 DIMENSIONS



**EDAC INC** TORONTO, ONTARIO CANADA

THESE DRAWINGS AND SPECIFICATIONS ARE THE PROPERTY OF EDAC INC.,AND SHALL NOT BE REPRODUCED, OR COPIED OR USED AS THE BASIS FOR THE MANUFACTURE OR SALE OF APPARATUS WITHOUT WRITTEN PERMISSION.

|   | ACAD REFERENCE NO. | 346-ENG-MASTER   |
|---|--------------------|------------------|
| S | DRAWN: