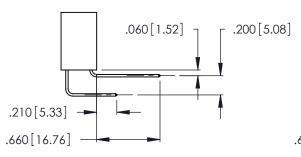

Contact Dimensions:
559-90 Degree Bend (Code 541 Contacts)
See Sheet 2 for Contact Code 555, 556, 558, 559, 560 Dimensions

THIS IS A C.A.D. GENERATED DRAWING DO NOT MAKE MANUAL REVISIONS TO MASTER.

ISSUE NUMBER

## **Contact Code 559**

**Contact Code 560** 