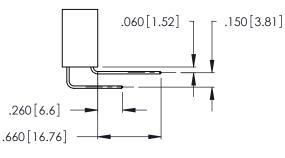

: DATE: SCALE: OF 2 N.T.S SHEET 1 DRAWING NUMBER ISSUE 346-ENG-MASTER

346-ENG-MASTER

INSULATOR MATERIAL: THERMOPLASTIC POLYESTER, UL 94V-0 CONTACT MATERIAL; COPPER, NICKEL, TIN ALLOY CA-725 CONTACT PLATING: GOLD ON THE MATING AREA, TIN-LEAD ON THE CONTACT TAILS, NICKEL UNDERPLATE

| Card Slot Accepts .054 [1.37] to .070 [1.78] —— Thick P.C. Board |
|------------------------------------------------------------------|
|                                                                  |
| .330 [8.38] Card Slot                                            |
| .160[4.07] Point of Contact                                      |

ACAD REFERENCE NO.

THIS IS A C.A.D. GENERATED DRAWING DO NOT MAKE MANUAL REVISIONS TO MASTER.

Contact Code 556



ISSUE NUMBER

ORIGINAL

1





**Contact Code 555** 



.165 [4.19] .045(1.14) to .060(1.52) Between Tails .375 [9.54] .125(3.18) to .210(5.33) **Outside Tails** 

**Contact Code 558** 

## **Contact Code 559**

**Contact Code 560** 

## INSULATOR MATERIAL: THERMOPLASTIC POLYESTER, UL 94V-0 CONTACT MATERIAL; COPPER, NICKEL, TIN ALLOY CA-725 CONTACT PLATING: GOLD ON THE MATING AREA, TIN-LEAD

ON THE CONTACT TAILS, NICKEL UNDERPLATE

346/396 SERIES CARD EDGE CONNECTOR CONTACT CODE 555,556,558,559,560 DIMENSIONS



**EDAC INC** TORONTO, ONTARIO CANADA

THESE DRAWINGS AND SPECIFICATIONS ARE THE PROPERTY OF EDAC INC.,AND SHALL NOT BE REPRODUCED, OR COPIED OR USED AS THE BASIS FOR THE MANUFACTURE OR SALE OF APPARATUS WITHOUT WRITTEN PERMISSION.

|   | ACAD REFERENCE NO. | 346-ENG-MASTER   |
|---|--------------------|------------------|
| S | DRAWN: