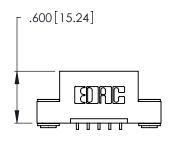

ORIGINAL

1

346/396 SERIES CARD EDGE CONNECTOR PART NUMBER: 396-005-559-103

YOUR CONNECTION TO QUALITY & SERVICE

**EDAC INC** TORONTO, ONTARIO CANADA

THESE DRAWINGS AND SPECIFICATIONS ARE THE PROPERTY OF EDAC INC.,AND SHALL NOT BE REPRODUCED, OR COPIED OR USED AS THE BASIS FOR THE MANUFACTURE OR SALE OF APPARATUS WITHOUT WRITTEN PERMISSION.

DRAWN: DATE: APR. 22/09 J.LEE CHECKED: DATE: SCALE: OF 2 N.T.S SHEET 1 DRAWING NUMBER ISSUE 346-ENG-MASTER

346-ENG-MASTER

INSULATOR MATERIAL: THERMOPLASTIC POLYESTER, UL 94V-0 CONTACT MATERIAL; COPPER, NICKEL, TIN ALLOY CA-725 CONTACT PLATING: GOLD ON THE MATING AREA, TIN-LEAD ON THE CONTACT TAILS, NICKEL UNDERPLATE