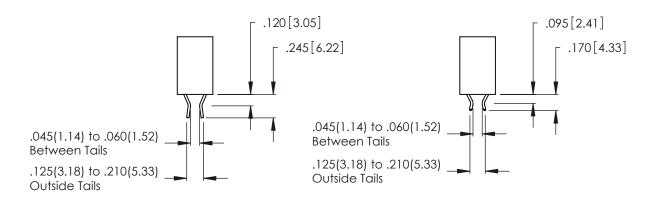

ACAD REFERENCE NO.

THIS IS A C.A.D. GENERATED DRAWING DO NOT MAKE MANUAL REVISIONS TO MASTER.

Contact Code 556

ISSUE NUMBER

ORIGINAL

1

**Contact Code 555** 

.165 [4.19] .045(1.14) to .060(1.52) Between Tails .375 [9.54] .125(3.18) to .210(5.33) **Outside Tails** 

**Contact Code 558** 

## **Contact Code 559**

**Contact Code 560** 

## INSULATOR MATERIAL: THERMOPLASTIC POLYESTER, UL 94V-0 CONTACT MATERIAL; COPPER, NICKEL, TIN ALLOY CA-725 CONTACT PLATING: GOLD ON THE MATING AREA, TIN-LEAD

ON THE CONTACT TAILS, NICKEL UNDERPLATE

346/396 SERIES CARD EDGE CONNECTOR CONTACT CODE 555,556,558,559,560 DIMENSIONS