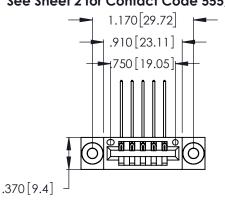

Contact Dimensions:
559-90 Degree Bend (Code 541 Contacts)
See Sheet 2 for Contact Code 555, 556, 558, 559, 560 Dimensions

THIS IS A C.A.D. GENERATED DRAWING DO NOT MAKE MANUAL REVISIONS TO MASTER.

ISSUE NUMBER

ORIGINAL

1

346/396 SERIES CARD EDGE CONNECTOR PART NUMBER: 396-005-559-103

YOUR CONNECTION TO QUALITY & SERVICE

**EDAC INC** TORONTO, ONTARIO CANADA

THESE DRAWINGS AND SPECIFICATIONS ARE THE PROPERTY OF EDAC INC.,AND SHALL NOT BE REPRODUCED, OR COPIED OR USED AS THE BASIS FOR THE MANUFACTURE OR SALE OF APPARATUS WITHOUT WRITTEN PERMISSION.

DRAWN: DATE: APR. 22/09 J.LEE CHECKED: DATE: SCALE: OF 2 N.T.S SHEET 1 DRAWING NUMBER ISSUE 346-ENG-MASTER

346-ENG-MASTER

INSULATOR MATERIAL: THERMOPLASTIC POLYESTER, UL 94V-0 CONTACT MATERIAL; COPPER, NICKEL, TIN ALLOY CA-725 CONTACT PLATING: GOLD ON THE MATING AREA, TIN-LEAD ON THE CONTACT TAILS, NICKEL UNDERPLATE