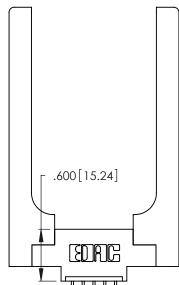

346/396 SERIES CARD EDGE CONNECTOR PART NUMBER: 396-005-559-658

**EDAC INC** TORONTO, ONTARIO CANADA

THESE DRAWINGS AND SPECIFICATIONS ARE THE PROPERTY OF EDAC INC.,AND SHALL NOT BE REPRODUCED, OR COPIED OR USED AS THE BASIS FOR THE MANUFACTURE OR SALE OF APPARATUS WITHOUT WRITTEN PERMISSION.