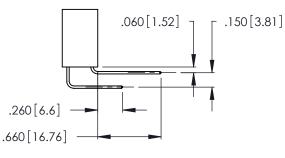

Contact Dimensions:
559-90 Degree Bend (Code 541 Contacts)
See Sheet 2 for Contact Code 555, 556, 558, 559, 560 Dimensions

INSULATOR MATERIAL: THERMOPLASTIC POLYESTER, UL 94V-0 CONTACT MATERIAL; COPPER, NICKEL, TIN\_ALLOY CA-725