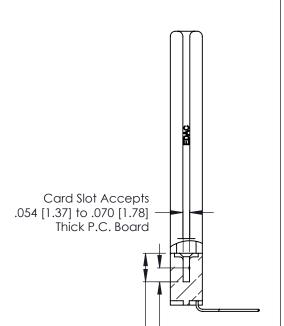

CONTACT PLATING: GOLD ON THE MATING AREA, TIN-LEAD ON THE CONTACT TAILS, NICKEL UNDERPLATE

THIS IS A C.A.D. GENERATED DRAWING DO NOT MAKE MANUAL REVISIONS TO MASTER.

ISSUE NUMBER ORIGINAL 1

.330 [8.38] Card Slot .160 [4.07] Point of Contact

Contact Dimensions:
559-90 Degree Bend (Code 541 Contacts)
See Sheet 2 for Contact Code 555, 556, 558, 559, 560 Dimensions

INSULATOR MATERIAL: THERMOPLASTIC POLYESTER, UL 94V-0 CONTACT MATERIAL; COPPER, NICKEL, TIN\_ALLOY CA-725