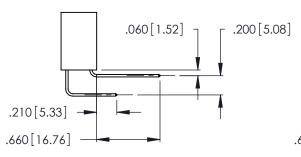

Contact Dimensions:
559-90 Degree Bend (Code 541 Contacts)
See Sheet 2 for Contact Code 555, 556, 558, 559, 560 Dimensions

INSULATOR MATERIAL: THERMOPLASTIC POLYESTER, UL 94V-0 CONTACT MATERIAL; COPPER, NICKEL, TIN\_ALLOY CA-725