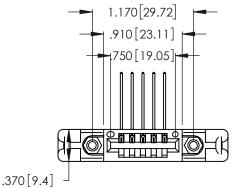

346/396 SERIES CARD EDGE CONNECTOR PART NUMBER: 396-005-559-658

**EDAC INC** TORONTO, ONTARIO CANADA

THESE DRAWINGS AND SPECIFICATIONS ARE THE PROPERTY OF EDAC INC.,AND SHALL NOT BE REPRODUCED, OR COPIED OR USED AS THE BASIS FOR THE MANUFACTURE OR SALE OF APPARATUS WITHOUT WRITTEN PERMISSION.

Contact Dimensions:
559-90 Degree Bend (Code 541 Contacts)
See Sheet 2 for Contact Code 555, 556, 558, 559, 560 Dimensions

INSULATOR MATERIAL: THERMOPLASTIC POLYESTER, UL 94V-0 CONTACT MATERIAL; COPPER, NICKEL, TIN\_ALLOY CA-725