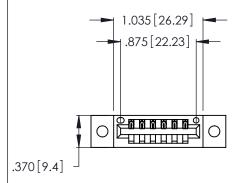

<u>Contact Dimensions:</u>
520-P.C. Tail .030x.018 (0.76x0.46) - Tail LG. = .175 (4.45) .125 (3.18) Contact Spacing x .250 (6.35) Row Spacing

- INSULATOR MATERIAL: THERMOPLASTIC POLYESTER, UL 94V-0 CONTACT MATERIAL; COPPER, NICKEL, TIN ALLOY CA-725
- CONTACT PLATING: GOLD ON THE MATING AREA, TIN-LEAD ON THE CONTACT TAILS, NICKEL UNDERPLATE

| 346/396 SERIES CARD EDGE CONNECTOR |
|------------------------------------|
| PART NUMBER: 396-006-520-602       |

**EDAC INC** TORONTO, ONTARIO CANADA

THESE DRAWINGS AND SPECIFICATIONS ARE THE PROPERTY OF EDAC INC.,AND SHALL NOT BE REPRODUCED,OR COPIED OR USED AS THE BASIS FOR THE MANUFACTURE OR SALE OF APPARATUS WITHOUT WRITTEN PERMISSION.