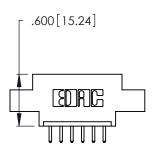

THIS IS A C.A.D. GENERATED DRAWING DO NOT MAKE MANUAL REVISIONS TO MASTER.

Contact Code 556

ISSUE NUMBER

ORIGINAL

1

**Contact Code 555** 

.165 [4.19] .045(1.14) to .060(1.52) Between Tails .375 [9.54] .125(3.18) to .210(5.33) Outside Tails

## INSULATOR MATERIAL: THERMOPLASTIC POLYESTER, UL 94V-0 CONTACT MATERIAL; COPPER, NICKEL, TIN ALLOY CA-725 CONTACT PLATING: GOLD ON THE MATING AREA, TIN-LEAD

ON THE CONTACT TAILS, NICKEL UNDERPLATE

346/396 SERIES CARD EDGE CONNECTOR CONTACT CODE 555,556,558,559,560 DIMENSIONS