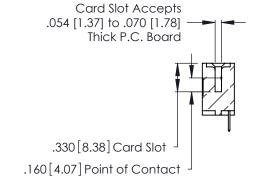

## INSULATOR MATERIAL: THERMOPLASTIC POLYESTER, UL 94V-0 CONTACT MATERIAL; COPPER, NICKEL, TIN ALLOY CA-725 CONTACT PLATING: GOLD ON THE MATING AREA, TIN-LEAD

ON THE CONTACT TAILS, NICKEL UNDERPLATE

346/396 SERIES CARD EDGE CONNECTOR CONTACT CODE 555,556,558,559,560 DIMENSIONS