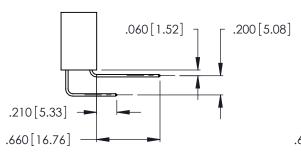

Contact Dimensions:
558-90 Degree Bend (Code 541 Contacts)
See Sheet 2 for Contact Code 555, 556, 558, 559, 560 Dimensions

ISSUE NUMBER

ORIGINAL

1

346/396 SERIES CARD EDGE CONNECTOR PART NUMBER: 396-006-558-107

Card Slot Accepts .054 [1.37] to .070 [1.78] Thick P.C. Board .330 [8.38] Card Slot .160[4.07] Point of Contact

ACAD REFERENCE NO.

THIS IS A C.A.D. GENERATED DRAWING DO NOT MAKE MANUAL REVISIONS TO MASTER.