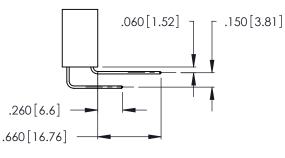

Contact Dimensions:
558-90 Degree Bend (Code 541 Contacts)
See Sheet 2 for Contact Code 555, 556, 558, 559, 560 Dimensions

ISSUE NUMBER

ORIGINAL

1

346/396 SERIES CARD EDGE CONNECTOR PART NUMBER: 396-006-558-107

Card Slot Accepts .054 [1.37] to .070 [1.78] Thick P.C. Board .330 [8.38] Card Slot .160[4.07] Point of Contact

ACAD REFERENCE NO.

THIS IS A C.A.D. GENERATED DRAWING DO NOT MAKE MANUAL REVISIONS TO MASTER.