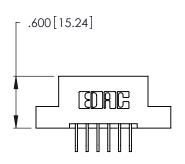

Contact Dimensions:
558-90 Degree Bend (Code 541 Contacts)
See Sheet 2 for Contact Code 555, 556, 558, 559, 560 Dimensions

ISSUE NUMBER

ORIGINAL

1

346/396 SERIES CARD EDGE CONNECTOR PART NUMBER: 396-006-558-107

Card Slot Accepts .054 [1.37] to .070 [1.78] Thick P.C. Board .330 [8.38] Card Slot .160[4.07] Point of Contact

ACAD REFERENCE NO.

THIS IS A C.A.D. GENERATED DRAWING DO NOT MAKE MANUAL REVISIONS TO MASTER.