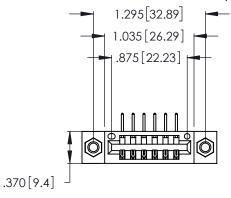

Contact Dimensions:
558-90 Degree Bend (Code 541 Contacts)
See Sheet 2 for Contact Code 555, 556, 558, 559, 560 Dimensions

ISSUE NUMBER

ORIGINAL

1

346/396 SERIES CARD EDGE CONNECTOR PART NUMBER: 396-006-558-107

346-ENG-MASTER

INSULATOR MATERIAL: THERMOPLASTIC POLYESTER, UL 94V-0 CONTACT MATERIAL; COPPER, NICKEL, TIN\_ALLOY CA-725

CONTACT PLATING: GOLD ON THE MATING AREA, TIN-LEAD ON THE CONTACT TAILS, NICKEL UNDERPLATE