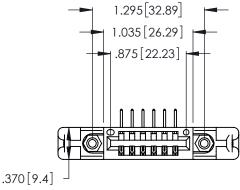

Contact Dimensions:
558-90 Degree Bend (Code 541 Contacts)
See Sheet 2 for Contact Code 555, 556, 558, 559, 560 Dimensions

INSULATOR MATERIAL: THERMOPLASTIC POLYESTER, UL 94V-0 CONTACT MATERIAL; COPPER, NICKEL, TIN\_ALLOY CA-725

CONTACT PLATING: GOLD ON THE MATING AREA, TIN-LEAD ON THE CONTACT TAILS, NICKEL UNDERPLATE

THIS IS A C.A.D. GENERATED DRAWING DO NOT MAKE MANUAL REVISIONS TO MASTER.

ISSUE NUMBER 1

ORIGINAL

346/396 SERIES CARD EDGE CONNECTOR PART NUMBER: 396-006-558-658