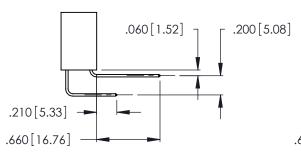

Contact Dimensions:
558-90 Degree Bend (Code 541 Contacts)
See Sheet 2 for Contact Code 555, 556, 558, 559, 560 Dimensions

INSULATOR MATERIAL: THERMOPLASTIC POLYESTER, UL 94V-0 CONTACT MATERIAL; COPPER, NICKEL, TIN\_ALLOY CA-725