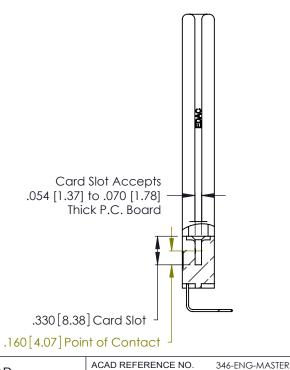

## INSULATOR MATERIAL: THERMOPLASTIC POLYESTER, UL 94V-0 CONTACT MATERIAL; COPPER, NICKEL, TIN ALLOY CA-725 CONTACT PLATING: GOLD ON THE MATING AREA, TIN-LEAD

ON THE CONTACT TAILS, NICKEL UNDERPLATE

346/396 SERIES CARD EDGE CONNECTOR CONTACT CODE 555,556,558,559,560 DIMENSIONS