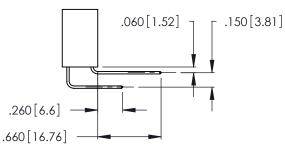

46/396 SERIES CARD EDGE CONNECTOR PART NUMBER: 396-006-558-658



**EDAC INC** TORONTO, ONTARIO CANADA

THESE DRAWINGS AND SPECIFICATIONS ARE THE PROPERTY OF EDAC INC., AND SHALL NOT BE REPRODUCED, OR COPIED OR USED AS THE BASIS FOR THE MANUFACTURE OR SALE OF APPARATUS WITHOUT WRITTEN PERMISSION.

| DRAWN:         | J.LEE | DATE: AF | PR. 22/09 |
|----------------|-------|----------|-----------|
| CHECKED:       |       | DATE:    |           |
| SCALE:         | N.T.S | SHEET    | OF 2      |
| DRAWING NUMBER |       |          | ISSUE     |
| 346-ENG-MASTER |       |          | 1         |
|                |       |          |           |

THIS IS A C.A.D. GENERATED DRAWING DO NOT MAKE MANUAL REVISIONS TO MASTER.

Contact Code 556



ISSUE NUMBER

ORIGINAL

1





**Contact Code 555** 



.165 [4.19] .045(1.14) to .060(1.52) Between Tails .375 [9.54] .125(3.18) to .210(5.33) **Outside Tails** 

**Contact Code 558** 

## **Contact Code 559**

**Contact Code 560** 

## INSULATOR MATERIAL: THERMOPLASTIC POLYESTER, UL 94V-0 CONTACT MATERIAL; COPPER, NICKEL, TIN ALLOY CA-725 CONTACT PLATING: GOLD ON THE MATING AREA, TIN-LEAD

ON THE CONTACT TAILS, NICKEL UNDERPLATE

346/396 SERIES CARD EDGE CONNECTOR CONTACT CODE 555,556,558,559,560 DIMENSIONS



**EDAC INC** TORONTO, ONTARIO CANADA

THESE DRAWINGS AND SPECIFICATIONS ARE THE PROPERTY OF EDAC INC.,AND SHALL NOT BE REPRODUCED, OR COPIED OR USED AS THE BASIS FOR THE MANUFACTURE OR SALE OF APPARATUS WITHOUT WRITTEN PERMISSION.

|   | ACAD REFERENCE NO. | 346-ENG-MASTER   |  |
|---|--------------------|------------------|--|
| S |