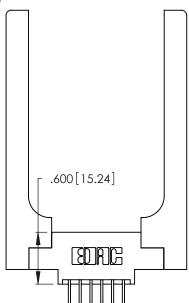

Contact Dimensions:
558-90 Degree Bend (Code 541 Contacts)
See Sheet 2 for Contact Code 555, 556, 558, 559, 560 Dimensions

INSULATOR MATERIAL: THERMOPLASTIC POLYESTER, UL 94V-0 CONTACT MATERIAL; COPPER, NICKEL, TIN\_ALLOY CA-725

CONTACT PLATING: GOLD ON THE MATING AREA, TIN-LEAD ON THE CONTACT TAILS, NICKEL UNDERPLATE

THIS IS A C.A.D. GENERATED DRAWING DO NOT MAKE MANUAL REVISIONS TO MASTER.

ISSUE NUMBER 1

ORIGINAL

346/396 SERIES CARD EDGE CONNECTOR PART NUMBER: 396-006-558-658