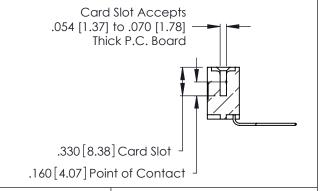

THIS IS A C.A.D. GENERATED DRAWING DO NOT MAKE MANUAL REVISIONS TO MASTER.

Contact Code 556

ISSUE NUMBER

ORIGINAL

1

**Contact Code 555** 

.165 [4.19] .045(1.14) to .060(1.52) Between Tails .375 [9.54] .125(3.18) to .210(5.33) **Outside Tails** 