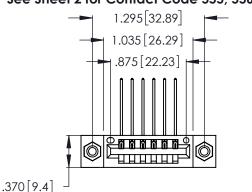

Contact Dimensions:
559-90 Degree Bend (Code 541 Contacts)
See Sheet 2 for Contact Code 555, 556, 558, 559, 560 Dimensions

- INSULATOR MATERIAL: THERMOPLASTIC POLYESTER, UL 94V-0 CONTACT MATERIAL; COPPER, NICKEL, TIN\_ALLOY CA-725
- CONTACT PLATING: GOLD ON THE MATING AREA, TIN-LEAD ON THE CONTACT TAILS, NICKEL UNDERPLATE

THIS IS A C.A.D. GENERATED DRAWING DO NOT MAKE MANUAL REVISIONS TO MASTER.

ISSUE NUMBER

ORIGINAL

346/396 SERIES CARD EDGE CONNECTOR PART NUMBER: 396-006-559-608

**EDAC INC** TORONTO, ONTARIO CANADA

THESE DRAWINGS AND SPECIFICATIONS ARE THE PROPERTY OF EDAC INC., AND SHALL NOT BE REPRODUCED, OR COPIED OR USED AS THE BASIS FOR THE MANUFACTURE OR SALE OF APPARATUS WITHOUT WRITTEN PERMISSION.