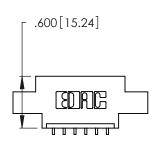

THIS IS A C.A.D. GENERATED DRAWING DO NOT MAKE MANUAL REVISIONS TO MASTER.

ISSUE NUMBER

ORIGINAL

346/396 SERIES CARD EDGE CONNECTOR PART NUMBER: 396-006-559-608

**EDAC INC** TORONTO, ONTARIO CANADA

THESE DRAWINGS AND SPECIFICATIONS ARE THE PROPERTY OF EDAC INC., AND SHALL NOT BE REPRODUCED, OR COPIED OR USED AS THE BASIS FOR THE MANUFACTURE OR SALE OF APPARATUS WITHOUT WRITTEN PERMISSION.