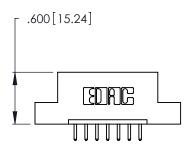

THIS IS A C.A.D. GENERATED DRAWING DO NOT MAKE MANUAL REVISIONS TO MASTER.

| 346/396 SERIES CARD EDGE CONNECTOR |
|------------------------------------|
| PART NUMBER: 396-007-520-108       |

**EDAC INC** TORONTO, ONTARIO CANADA