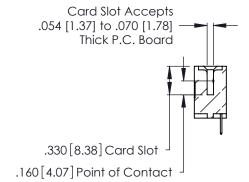

THIS IS A C.A.D. GENERATED DRAWING DO NOT MAKE MANUAL REVISIONS TO MASTER.

Contact Code 556

ISSUE NUMBER

ORIGINAL

1

**Contact Code 555** 

.165 [4.19] .045(1.14) to .060(1.52) Between Tails .375 [9.54] .125(3.18) to .210(5.33) Outside Tails