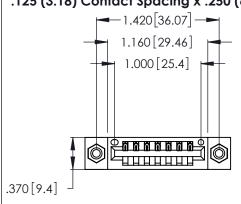

Contact Dimensions: 520-P.C. Tail .030x.018 (0.76x0.46) - Tail LG. = .175 (4.45) .125 (3.18) Contact Spacing x .250 (6.35) Row Spacing

- INSULATOR MATERIAL: THERMOPLASTIC POLYESTER, UL 94V-0 CONTACT MATERIAL; COPPER, NICKEL, TIN ALLOY CA-725
- CONTACT PLATING: GOLD ON THE MATING AREA, TIN-LEAD ON THE CONTACT TAILS, NICKEL UNDERPLATE