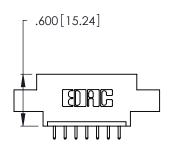

THIS IS A C.A.D. GENERATED DRAWING DO NOT MAKE MANUAL REVISIONS TO MASTER.

Contact Code 556

ISSUE NUMBER

ORIGINAL

1

**Contact Code 555** 

.165 [4.19] .045(1.14) to .060(1.52) Between Tails .375 [9.54] .125(3.18) to .210(5.33) **Outside Tails** 

## INSULATOR MATERIAL: THERMOPLASTIC POLYESTER, UL 94V-0 CONTACT MATERIAL; COPPER, NICKEL, TIN ALLOY CA-725 CONTACT PLATING: GOLD ON THE MATING AREA, TIN-LEAD

ON THE CONTACT TAILS, NICKEL UNDERPLATE

346/396 SERIES CARD EDGE CONNECTOR CONTACT CODE 555,556,558,559,560 DIMENSIONS