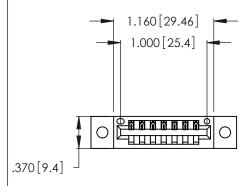

<u>Contact Dimensions:</u>
521-P.C. Tail .025 Sq. (0.64 Sq.) - Tail LG. =.150 (3.81)
.125 (3.18) Contact Spacing x .250 (6.35) Row Spacing

Card Slot Accepts .054 [1.37] to .070 [1.78] Thick P.C. Board .330 [8.38] Card Slot .160 [4.07] Point of Contact

INSULATOR MATERIAL: THERMOPLASTIC POLYESTER, UL 94V-0 CONTACT MATERIAL; COPPER, NICKEL, TIN ALLOY CA-725

CONTACT PLATING: GOLD ON THE MATING AREA, TIN-LEAD ON THE CONTACT TAILS, NICKEL UNDERPLATE

346/396 SERIES CARD EDGE CONNECTOR PART NUMBER: 396-007-521-602