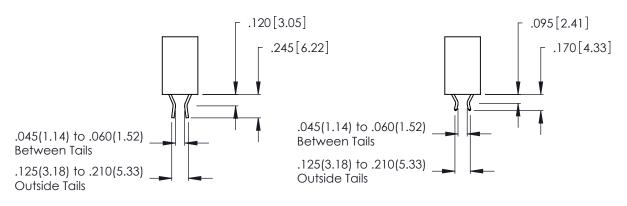

THIS IS A C.A.D. GENERATED DRAWING DO NOT MAKE MANUAL REVISIONS TO MASTER.

ISSUE NUMBER

ORIGINAL

1

**Contact Code 555** 

Contact Code 556

**Contact Code 558** 

**Contact Code 559** 

**Contact Code 560** 

INSULATOR MATERIAL: THERMOPLASTIC POLYESTER, UL 94V-0 CONTACT MATERIAL; COPPER, NICKEL, TIN ALLOY CA-725 CONTACT PLATING: GOLD ON THE MATING AREA, TIN-LEAD ON THE CONTACT TAILS, NICKEL UNDERPLATE

## 346/396 SERIES CARD EDGE CONNECTOR CONTACT CODE 555,556,558,559,560 DIMENSIONS

YOUR CONNECTION TO QUALITY & SERVICE

**EDAC INC** TORONTO, ONTARIO CANADA

THESE DRAWINGS AND SPECIFICATIONS ARE THE PROPERTY OF EDAC INC.,AND SHALL NOT BE REPRODUCED, OR COPIED OR USED AS THE BASIS FOR THE MANUFACTURE OR SALE OF APPARATUS WITHOUT WRITTEN PERMISSION.