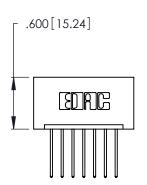

THIS IS A C.A.D. GENERATED DRAWING DO NOT MAKE MANUAL REVISIONS TO MASTER.

ISSUE NUMBER

ORIGINAL

1

**Contact Code 555** 

Contact Code 556

**Contact Code 558** 

**Contact Code 559** 

**Contact Code 560** 

INSULATOR MATERIAL: THERMOPLASTIC POLYESTER, UL 94V-0 CONTACT MATERIAL; COPPER, NICKEL, TIN ALLOY CA-725 CONTACT PLATING: GOLD ON THE MATING AREA, TIN-LEAD ON THE CONTACT TAILS, NICKEL UNDERPLATE