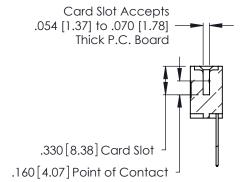

## 346/396 SERIES CARD EDGE CONNECTOR CONTACT CODE 555,556,558,559,560 DIMENSIONS

YOUR CONNECTION TO QUALITY & SERVICE

**EDAC INC** TORONTO, ONTARIO CANADA

THESE DRAWINGS AND SPECIFICATIONS ARE THE PROPERTY OF EDAC INC.,AND SHALL NOT BE REPRODUCED, OR COPIED OR USED AS THE BASIS FOR THE MANUFACTURE OR SALE OF APPARATUS WITHOUT WRITTEN PERMISSION.