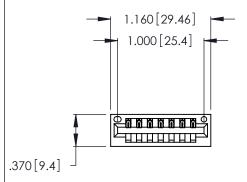

<u>Contact Dimensions:</u>
540-Wire Wrap .025 Sq. (0.64 Sq.) - Tail LG. =.560 (14.22)
.125 (3.18) Contact Spacing x .250 (6.35) Row Spacing

- INSULATOR MATERIAL: THERMOPLASTIC POLYESTER, UL 94V-0 CONTACT MATERIAL; COPPER, NICKEL, TIN ALLOY CA-725
- CONTACT PLATING: GOLD ON THE MATING AREA, TIN-LEAD ON THE CONTACT TAILS, NICKEL UNDERPLATE

THIS IS A C.A.D. GENERATED DRAWING DO NOT MAKE MANUAL REVISIONS TO MASTER.

| 346/396 SERIES CARD EDGE CONNECTOR | ? |
|------------------------------------|---|
| PART NUMBER: 396-007-540-101       |   |