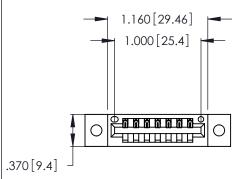

<u>Contact Dimensions:</u>
540-Wire Wrap .025 Sq. (0.64 Sq.) - Tail LG. =.560 (14.22)
.125 (3.18) Contact Spacing x .250 (6.35) Row Spacing

- INSULATOR MATERIAL: THERMOPLASTIC POLYESTER, UL 94V-0 CONTACT MATERIAL; COPPER, NICKEL, TIN ALLOY CA-725
- CONTACT PLATING: GOLD ON THE MATING AREA, TIN-LEAD ON THE CONTACT TAILS, NICKEL UNDERPLATE

THIS IS A C.A.D. GENERATED DRAWING DO NOT MAKE MANUAL REVISIONS TO MASTER.

ISSUE NUMBER ORIGINAL 1

Card Slot Accepts

346/396 SERIES CARD EDGE CONNECTOR PART NUMBER: 396-007-540-102

**EDAC INC** TORONTO, ONTARIO CANADA