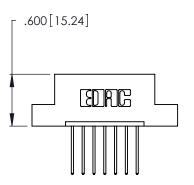

THIS IS A C.A.D. GENERATED DRAWING DO NOT MAKE MANUAL REVISIONS TO MASTER.

ISSUE NUMBER ORIGINAL 1

Card Slot Accepts

346/396 SERIES CARD EDGE CONNECTOR PART NUMBER: 396-007-540-102

**EDAC INC** TORONTO, ONTARIO CANADA