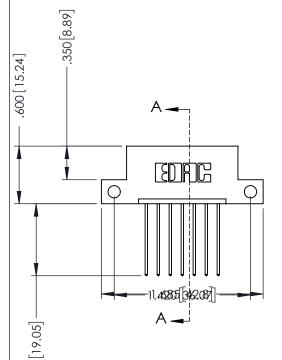

## 346/396 SERIES CARD EDGE CONNECTOR CONTACT CODE 555,556,558,559,560 DIMENSIONS

YOUR CONNECTION TO QUALITY & SERVICE

**EDAC INC** TORONTO, ONTARIO CANADA

THESE DRAWINGS AND SPECIFICATIONS ARE THE PROPERTY OF EDAC INC.,AND SHALL NOT BE REPRODUCED, OR COPIED OR USED AS THE BASIS FOR THE MANUFACTURE OR SALE OF APPARATUS WITHOUT WRITTEN PERMISSION.

346-ENG-MASTER

.330 [8.38] Slot Depth .160 [4.06] Point of Contact

SECTION A-A

ISSUE NUMBER ORIGINAL 1

## **Contact Code 555**

## **Contact Code 556**

INSULATOR MATERIAL: THERMOPLASTIC POLYESTER, UL 94V-0 CONTACT MATERIAL; COPPER, NICKEL, TIN ALLOY CA-725 CONTACT PLATING: GOLD ON THE MATING AREA, TIN-LEAD

ON THE CONTACT TAILS, NICKEL UNDERPLATE