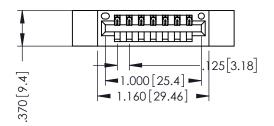

346/396 SERIES CARD EDGE CONNECTOR PART NUMBER: 396-007-541-112

YOUR CONNECTION TO QUALITY & SERVICE

**EDAC INC** TORONTO, ONTARIO CANADA

THESE DRAWINGS AND SPECIFICATIONS ARE THE PROPERTY OF EDAC INC.,AND SHALL NOT BE REPRODUCED, OR COPIED OR USED AS THE BASIS FOR THE MANUFACTURE OR SALE OF APPARATUS WITHOUT WRITTEN PERMISSION.

THIS IS A C.A.D. GENERATED DRAWING DO NOT MAKE MANUAL REVISIONS TO MASTER.

ISSUE NUMBER

ORIGINAL

1

INSULATOR MATERIAL: THERMOPLASTIC POLYESTER, UL 94V-0 CONTACT MATERIAL; COPPER, NICKEL, TIN ALLOY CA-725 CONTACT PLATING: GOLD ON THE MATING AREA, TIN-LEAD ON THE CONTACT TAILS, NICKEL UNDERPLATE