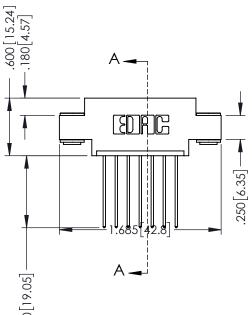

.330 [8.38] Slot Depth .160 [4.06] Point of Contact

SECTION A-A

ISSUE NUMBER ORIGINAL 1

## **Contact Code 555**

## **Contact Code 556**

INSULATOR MATERIAL: THERMOPLASTIC POLYESTER, UL 94V-0 CONTACT MATERIAL; COPPER, NICKEL, TIN ALLOY CA-725 CONTACT PLATING: GOLD ON THE MATING AREA, TIN-LEAD

ON THE CONTACT TAILS, NICKEL UNDERPLATE