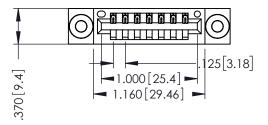

346/396 SERIES CARD EDGE CONNECTOR PART NUMBER: 396-007-541-603

YOUR CONNECTION TO QUALITY & SERVICE

**EDAC INC** TORONTO, ONTARIO CANADA

THESE DRAWINGS AND SPECIFICATIONS ARE THE PROPERTY OF EDAC INC.,AND SHALL NOT BE REPRODUCED,OR COPIED OR USED AS THE BASIS FOR THE MANUFACTURE OR SALE OF APPARATUS WITHOUT WRITTEN PERMISSION.

THIS IS A C.A.D. GENERATED DRAWING DO NOT MAKE MANUAL REVISIONS TO MASTER.

ISSUE NUMBER

ORIGINAL

1

IBULATOR MATERIAL: THERMOPLASTIC POLYESTER, UL 94V-0 CONTACT MATERIAL; COPPER, NICKEL, TIN\_ALLOY CA-725 CONTACT PLATING: GOLD ON THE MATING AREA, TIN-LEAD ON THE CONTACT TAILS, NICKEL UNDERPLATE