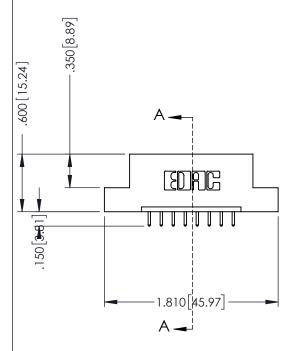

## 346/396 SERIES CARD EDGE CONNECTOR CONTACT CODE 555,556,558,559,560 DIMENSIONS

YOUR CONNECTION TO QUALITY & SERVICE

**EDAC INC** TORONTO, ONTARIO CANADA

THESE DRAWINGS AND SPECIFICATIONS ARE THE PROPERTY OF EDAC INC.,AND SHALL NOT BE REPRODUCED, OR COPIED OR USED AS THE BASIS FOR THE MANUFACTURE OR SALE OF APPARATUS WITHOUT WRITTEN PERMISSION.