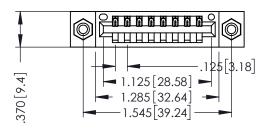

346/396 SERIES CARD EDGE CONNECTOR PART NUMBER: 396-008-521-108

YOUR CONNECTION TO QUALITY & SERVICE

**EDAC INC** TORONTO, ONTARIO CANADA

THESE DRAWINGS AND SPECIFICATIONS ARE THE PROPERTY OF EDAC INC.,AND SHALL NOT BE REPRODUCED, OR COPIED OR USED AS THE BASIS FOR THE MANUFACTURE OR SALE OF APPARATUS WITHOUT WRITTEN PERMISSION.

THIS IS A C.A.D. GENERATED DRAWING DO NOT MAKE MANUAL REVISIONS TO MASTER.

ISSUE NUMBER

ORIGINAL

1

- INSULATOR MATERIAL: THERMOPLASTIC POLYESTER, UL 94V-0 CONTACT MATERIAL; COPPER, NICKEL, TIN ALLOY CA-725 CONTACT PLATING: GOLD ON THE MATING AREA, TIN-LEAD
  - ON THE CONTACT TAILS, NICKEL UNDERPLATE