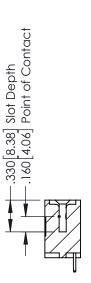

CONTACT TAILS, NICKEL UNDERPLATE

346/396 SERIES CARD EDGE CONNECTOR PART NUMBER: 396-008-521-108

YOUR CONNECTION TO QUALITY & SERVICE

**EDAC INC** TORONTO, ONTARIO CANADA

THESE DRAWINGS AND SPECIFICATIONS ARE THE PROPERTY OF EDAC INC.,AND SHALL NOT BE REPRODUCED, OR COPIED OR USED AS THE BASIS FOR THE MANUFACTURE OR SALE OF APPARATUS WITHOUT WRITTEN PERMISSION.

| ACAD REFERENCE NO. |      | 346-ENG-MASTER |           |
|--------------------|------|----------------|-----------|
| DRAWN: J.          | .LEE | DATE: AF       | PR. 22/09 |
| CHECKED:           |      | DATE:          |           |
| SCALE:             | 1:1  | SHEET 1        | OF 2      |
| DRAWING NUM        | MBER |                | ISSUE     |
| 0.47 ENIO 1446TED  |      |                |           |

346-ENG-MASTER



**SECTION A-A** 



ISSUE NUMBER ORIGINAL 1



## **Contact Code 555**

## **Contact Code 556**



INSULATOR MATERIAL: THERMOPLASTIC POLYESTER, UL 94V-0 CONTACT MATERIAL; COPPER, NICKEL, TIN ALLOY CA-725 CONTACT PLATING: GOLD ON THE MATING AREA, TIN-LEAD

ON THE CONTACT TAILS, NICKEL UNDERPLATE

## 346/396 SERIES CARD EDGE CONNECTOR CONTACT CODE 555,556,558,559,560 DIMENSIONS

YOUR CONNECTION TO QUALITY & SERVICE

**EDAC INC** TORONTO, ONTARIO CANADA

THESE DRAWINGS AND SPECIFICATIONS ARE THE PROPERTY OF EDAC INC.,AND SHALL NOT BE REPRODUCED, OR COPIED OR USED AS THE BASIS FOR THE MANUFACTURE OR SALE OF APPARATUS WITHOUT WRITTEN PERMISSION.

|  | ACAD REFERENCE NO. | 346-ENG-MASTER   |  |
|--|--------------------|------------------|--|
|  | DRAWN: J.LEE       | DATE: APR. 22/09 |  |
|  |