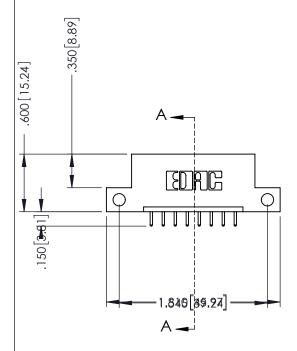

.330 [8.38] Slot Depth .160 [4.06] Point of Contact

**SECTION A-A** 

ISSUE NUMBER ORIGINAL 1

## 346/396 SERIES CARD EDGE CONNECTOR CONTACT CODE 555,556,558,559,560 DIMENSIONS

YOUR CONNECTION TO QUALITY & SERVICE

**EDAC INC** TORONTO, ONTARIO CANADA

THESE DRAWINGS AND SPECIFICATIONS ARE THE PROPERTY OF EDAC INC.,AND SHALL NOT BE REPRODUCED, OR COPIED OR USED AS THE BASIS FOR THE MANUFACTURE OR SALE OF APPARATUS WITHOUT WRITTEN PERMISSION.

|  | ACAD REFERENCE NO. | 346-ENG-MASTER   |  |
|--|--------------------|------------------|--|
|  | DRAWN: J.LEE       | DATE: APR. 22/09 |  |
|  | CHECKED:           | DATE:            |  |
|  | SCALE: 1:1         | SHEET 2 OF 2     |  |
|  | DRAWING NUMBER     | ISSUE            |  |
|  | 346-ENG-MASTER     | 1                |  |