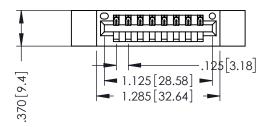

THIS IS A C.A.D. GENERATED DRAWING DO NOT MAKE MANUAL REVISIONS TO MASTER.

ISSUE NUMBER

ORIGINAL

1

INSULATOR MATERIAL: THERMOPLASTIC POLYESTER, UL 94V-0 CONTACT MATERIAL; COPPER, NICKEL, TIN ALLOY CA-725 CONTACT PLATING: GOLD ON THE MATING AREA, TIN-LEAD

ON THE CONTACT TAILS, NICKEL UNDERPLATE

346/396 SERIES CARD EDGE CONNECTOR PART NUMBER: 396-008-521-112

YOUR CONNECTION TO QUALITY & SERVICE

**EDAC INC** TORONTO, ONTARIO CANADA

THESE DRAWINGS AND SPECIFICATIONS ARE THE PROPERTY OF EDAC INC.,AND SHALL NOT BE REPRODUCED,OR COPIED OR USED AS THE BASIS FOR THE MANUFACTURE OR SALE OF APPARATUS WITHOUT WRITTEN PERMISSION.

| ACAD REFERENCE NO. |       | 346-ENG-MASTER |           |
|--------------------|-------|----------------|-----------|
| DRAWN: .           | J.LEE | DATE: AF       | PR. 22/09 |
| CHECKED:           |       | DATE:          |           |
| SCALE:             | 1:1   | SHEET 1        | OF 2      |
| DRAWING NUMBER     |       |                | ISSUE     |
| 346-ENG-MASTER     |       |                | 1         |