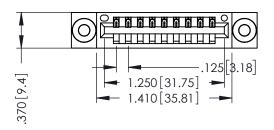

THIS IS A C.A.D. GENERATED DRAWING DO NOT MAKE MANUAL REVISIONS TO MASTER.

ISSUE NUMBER

ORIGINAL

1

INSULATOR MATERIAL: THERMOPLASTIC POLYESTER, UL 94V-0 CONTACT MATERIAL; COPPER, NICKEL, TIN ALLOY CA-725 CONTACT PLATING: GOLD ON THE MATING AREA, TIN-LEAD ON THE CONTACT TAILS, NICKEL UNDERPLATE

346/396 SERIES CARD EDGE CONNECTOR PART NUMBER: 396-009-520-603

YOUR CONNECTION TO QUALITY & SERVICE

**EDAC INC** TORONTO, ONTARIO CANADA

THESE DRAWINGS AND SPECIFICATIONS ARE THE PROPERTY OF EDAC INC.,AND SHALL NOT BE REPRODUCED,OR COPIED OR USED AS THE BASIS FOR THE MANUFACTURE OR SALE OF APPARATUS WITHOUT WRITTEN PERMISSION.