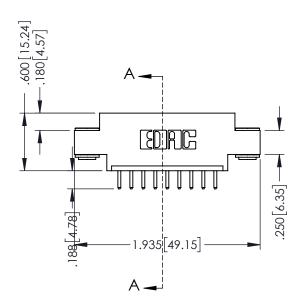

.330 [8.38] Slot Depth .160 [4.06] Point of Contact

SECTION A-A

ISSUE NUMBER ORIGINAL 1

## **Contact Code 555**

## **Contact Code 556**

INSULATOR MATERIAL: THERMOPLASTIC POLYESTER, UL 94V-0 CONTACT MATERIAL; COPPER, NICKEL, TIN ALLOY CA-725 CONTACT PLATING: GOLD ON THE MATING AREA, TIN-LEAD

ON THE CONTACT TAILS, NICKEL UNDERPLATE

## 346/396 SERIES CARD EDGE CONNECTOR CONTACT CODE 555,556,558,559,560 DIMENSIONS

YOUR CONNECTION TO QUALITY & SERVICE

**EDAC INC** TORONTO, ONTARIO CANADA

THESE DRAWINGS AND SPECIFICATIONS ARE THE PROPERTY OF EDAC INC.,AND SHALL NOT BE REPRODUCED, OR COPIED OR USED AS THE BASIS FOR THE MANUFACTURE OR SALE OF APPARATUS WITHOUT WRITTEN PERMISSION.