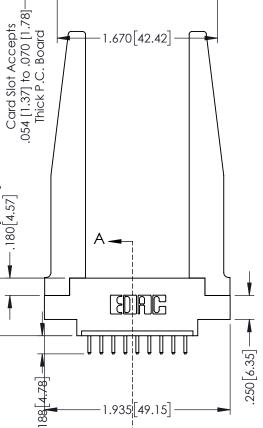

-.125||\$.1|8|

1.250[31.75] 1.410[35.81] -

-1.670[42.42]*-*

.370 [9.4]

.600 [15.24] .180 [4.57]

ISSUE NUMBER ORIGINAL 1

## 346/396 SERIES CARD EDGE CONNECTOR CONTACT CODE 555,556,558,559,560 DIMENSIONS

YOUR CONNECTION TO QUALITY & SERVICE

**EDAC INC** TORONTO, ONTARIO CANADA

THESE DRAWINGS AND SPECIFICATIONS ARE THE PROPERTY OF EDAC INC.,AND SHALL NOT BE REPRODUCED, OR COPIED OR USED AS THE BASIS FOR THE MANUFACTURE OR SALE OF APPARATUS WITHOUT WRITTEN PERMISSION.