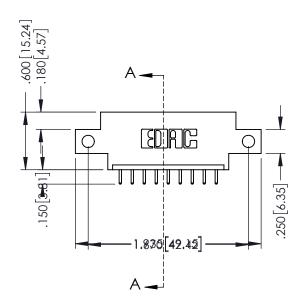

## 346/396 SERIES CARD EDGE CONNECTOR CONTACT CODE 555,556,558,559,560 DIMENSIONS

YOUR CONNECTION TO QUALITY & SERVICE

**EDAC INC** TORONTO, ONTARIO CANADA

THESE DRAWINGS AND SPECIFICATIONS ARE THE PROPERTY OF EDAC INC.,AND SHALL NOT BE REPRODUCED, OR COPIED OR USED AS THE BASIS FOR THE MANUFACTURE OR SALE OF APPARATUS WITHOUT WRITTEN PERMISSION.

## **Contact Code 555**

## **Contact Code 556**

INSULATOR MATERIAL: THERMOPLASTIC POLYESTER, UL 94V-0 CONTACT MATERIAL; COPPER, NICKEL, TIN ALLOY CA-725 CONTACT PLATING: GOLD ON THE MATING AREA, TIN-LEAD

ON THE CONTACT TAILS, NICKEL UNDERPLATE