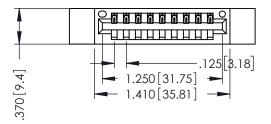

346/396 SERIES CARD EDGE CONNECTOR PART NUMBER: 396-009-521-612

YOUR CONNECTION TO QUALITY & SERVICE

**EDAC INC** TORONTO, ONTARIO CANADA

THESE DRAWINGS AND SPECIFICATIONS ARE THE PROPERTY OF EDAC INC.,AND SHALL NOT BE REPRODUCED, OR COPIED OR USED AS THE BASIS FOR THE MANUFACTURE OR SALE OF APPARATUS WITHOUT WRITTEN PERMISSION.

THIS IS A C.A.D. GENERATED DRAWING DO NOT MAKE MANUAL REVISIONS TO MASTER.

ISSUE NUMBER

ORIGINAL

1

INSULATOR MATERIAL: THERMOPLASTIC POLYESTER, UL 94V-0 CONTACT MATERIAL; COPPER, NICKEL, TIN ALLOY CA-725 CONTACT PLATING: GOLD ON THE MATING AREA, TIN-LEAD ON THE CONTACT TAILS, NICKEL UNDERPLATE