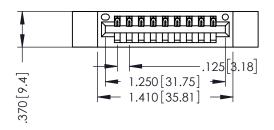

THIS IS A C.A.D. GENERATED DRAWING DO NOT MAKE MANUAL REVISIONS TO MASTER.

ISSUE NUMBER

ORIGINAL

1

INSULATOR MATERIAL: THERMOPLASTIC POLYESTER, UL 94V-0 CONTACT MATERIAL; COPPER, NICKEL, TIN ALLOY CA-725 CONTACT PLATING: GOLD ON THE MATING AREA, TIN-LEAD

ON THE CONTACT TAILS, NICKEL UNDERPLATE

346/396 SERIES CARD EDGE CONNECTOR PART NUMBER: 396-009-526-112

YOUR CONNECTION TO QUALITY & SERVICE

**EDAC INC** TORONTO, ONTARIO CANADA

THESE DRAWINGS AND SPECIFICATIONS ARE THE PROPERTY OF EDAC INC.,AND SHALL NOT BE REPRODUCED,OR COPIED OR USED AS THE BASIS FOR THE MANUFACTURE OR SALE OF APPARATUS WITHOUT WRITTEN PERMISSION.

| ACAD REFERENCE NO. |       | 346-ENG-MASTER |           |
|--------------------|-------|----------------|-----------|
| DRAWN: .           | J.LEE | DATE: AF       | PR. 22/09 |
| CHECKED:           |       | DATE:          |           |
| SCALE:             | 1:1   | SHEET 1        | OF 2      |
| DRAWING NUMBER     |       |                | ISSUE     |
| 346-ENG-MASTER     |       |                | 1         |