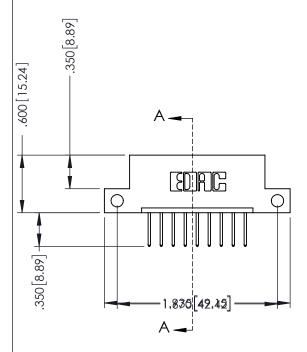

.330 [8.38] Slot Depth .160 [4.06] Point of Contact

**SECTION A-A** 

ISSUE NUMBER ORIGINAL 1

## 346/396 SERIES CARD EDGE CONNECTOR CONTACT CODE 555,556,558,559,560 DIMENSIONS

YOUR CONNECTION TO QUALITY & SERVICE

**EDAC INC** TORONTO, ONTARIO CANADA

THESE DRAWINGS AND SPECIFICATIONS ARE THE PROPERTY OF EDAC INC.,AND SHALL NOT BE REPRODUCED, OR COPIED OR USED AS THE BASIS FOR THE MANUFACTURE OR SALE OF APPARATUS WITHOUT WRITTEN PERMISSION.

|  | ACAD REFERENCE NO. | 346-ENG-MASTER   |  |
|--|--------------------|------------------|--|
|  | DRAWN: J.LEE       | DATE: APR. 22/09 |  |
|  | CHECKED:           | DATE:            |  |
|  | SCALE: 1:1         | SHEET 2 OF 2     |  |
|  | DRAWING NUMBER     | ISSUE            |  |
|  | 346-ENG-MASTER     | 1                |  |