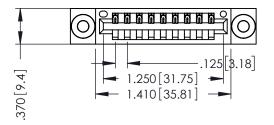

THIS IS A C.A.D. GENERATED DRAWING DO NOT MAKE MANUAL REVISIONS TO MASTER.

ISSUE NUMBER

ORIGINAL

1

IBULATOR MATERIAL: THERMOPLASTIC POLYESTER, UL 94V-0 CONTACT MATERIAL; COPPER, NICKEL, TIN\_ALLOY CA-725 CONTACT PLATING: GOLD ON THE MATING AREA, TIN-LEAD ON THE CONTACT TAILS, NICKEL UNDERPLATE

346/396 SERIES CARD EDGE CONNECTOR PART NUMBER: 396-009-541-603

YOUR CONNECTION TO QUALITY & SERVICE

**EDAC INC** TORONTO, ONTARIO CANADA

THESE DRAWINGS AND SPECIFICATIONS ARE THE PROPERTY OF EDAC INC.,AND SHALL NOT BE REPRODUCED,OR COPIED OR USED AS THE BASIS FOR THE MANUFACTURE OR SALE OF APPARATUS WITHOUT WRITTEN PERMISSION.

| OLOHOIT/T/         |                  |  |
|--------------------|------------------|--|
| ACAD REFERENCE NO. | 346-ENG-MASTER   |  |
| DRAWN: J.LEE       | DATE: APR. 22/09 |  |
| CHECKED:           | DATE:            |  |
| SCALE: 1:1         | SHEET 1 OF 2     |  |
| DRAWING NUMBER     | ISSUE            |  |
| 346-ENG-MASTER     | R 1              |  |