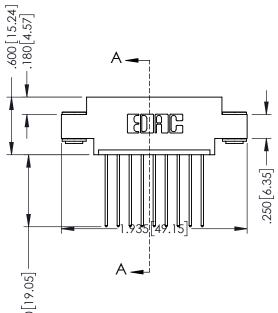

.330 [8.38] Slot Depth .160 [4.06] Point of Contact

SECTION A-A

ISSUE NUMBER ORIGINAL 1

## **Contact Code 555**

## **Contact Code 556**

INSULATOR MATERIAL: THERMOPLASTIC POLYESTER, UL 94V-0 CONTACT MATERIAL; COPPER, NICKEL, TIN ALLOY CA-725 CONTACT PLATING: GOLD ON THE MATING AREA, TIN-LEAD

ON THE CONTACT TAILS, NICKEL UNDERPLATE

## 346/396 SERIES CARD EDGE CONNECTOR CONTACT CODE 555,556,558,559,560 DIMENSIONS

YOUR CONNECTION TO QUALITY & SERVICE

**EDAC INC** TORONTO, ONTARIO CANADA

THESE DRAWINGS AND SPECIFICATIONS ARE THE PROPERTY OF EDAC INC.,AND SHALL NOT BE REPRODUCED, OR COPIED OR USED AS THE BASIS FOR THE MANUFACTURE OR SALE OF APPARATUS WITHOUT WRITTEN PERMISSION.

|   | ACAD REFERENCE NO. | 346-ENG-MASTER   |
|---|--------------------|------------------|
|   | DRAWN: J.LEE       | DATE: APR. 22/09 |
| ) | CHECKED:           | DATE:            |
|   | SCALE: 1:1         | SHEET 2 OF 2     |
|   | DRAWING NUMBER     | ISSUE            |
|   | 346-ENG-MASTER     | 1                |