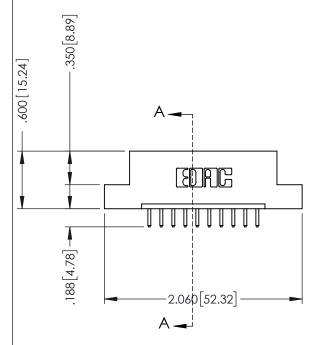

.330 [8.38] Slot Depth .160 [4.06] Point of Contact

SECTION A-A

ISSUE NUMBER ORIGINAL 1

## **Contact Code 555**

## **Contact Code 556**

INSULATOR MATERIAL: THERMOPLASTIC POLYESTER, UL 94V-0 CONTACT MATERIAL; COPPER, NICKEL, TIN ALLOY CA-725 CONTACT PLATING: GOLD ON THE MATING AREA, TIN-LEAD

ON THE CONTACT TAILS, NICKEL UNDERPLATE

## 346/396 SERIES CARD EDGE CONNECTOR CONTACT CODE 555,556,558,559,560 DIMENSIONS

YOUR CONNECTION TO QUALITY & SERVICE

**EDAC INC** TORONTO, ONTARIO CANADA

THESE DRAWINGS AND SPECIFICATIONS ARE THE PROPERTY OF EDAC INC.,AND SHALL NOT BE REPRODUCED, OR COPIED OR USED AS THE BASIS FOR THE MANUFACTURE OR SALE OF APPARATUS WITHOUT WRITTEN PERMISSION.

|  | ACAD REFERENCE NO. | 346-ENG-MASTER   |  |
|--|--------------------|------------------|--|
|  | DRAWN: J.LEE       | DATE: APR. 22/09 |  |
|  | CHECKED:           | DATE:            |  |
|  | SCALE: 1:1         | SHEET 2 OF 2     |  |
|  | DRAWING NUMBER     | ISSUE            |  |
|  | 346-ENG-MASTER     | 1                |  |