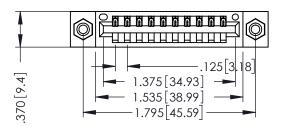

THIS IS A C.A.D. GENERATED DRAWING DO NOT MAKE MANUAL REVISIONS TO MASTER.

ISSUE NUMBER

ORIGINAL

1

INSULATOR MATERIAL: THERMOPLASTIC POLYESTER, UL 94V-0 CONTACT MATERIAL; COPPER, NICKEL, TIN ALLOY CA-725 CONTACT PLATING: GOLD ON THE MATING AREA, TIN-LEAD

ON THE CONTACT TAILS, NICKEL UNDERPLATE

346/396 SERIES CARD EDGE CONNECTOR PART NUMBER: 396-010-520-108

YOUR CONNECTION TO QUALITY & SERVICE

**EDAC INC** TORONTO, ONTARIO CANADA

THESE DRAWINGS AND SPECIFICATIONS ARE THE PROPERTY OF EDAC INC.,AND SHALL NOT BE REPRODUCED,OR COPIED OR USED AS THE BASIS FOR THE MANUFACTURE OR SALE OF APPARATUS WITHOUT WRITTEN PERMISSION.

| ACAD REFERENCE NO. |       | 346-ENG-MASTER |           |
|--------------------|-------|----------------|-----------|
| DRAWN: .           | J.LEE | DATE: AF       | PR. 22/09 |
| CHECKED:           |       | DATE:          |           |
| SCALE:             | 1:1   | SHEET 1        | OF 2      |
| DRAWING NUMBER     |       |                | ISSUE     |
| 346-ENG-MASTER     |       |                | 1         |