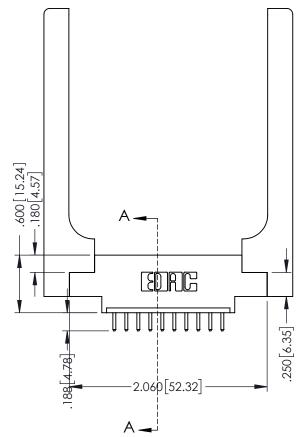

346-ENG-MASTER

Slot Depth Point of Contact .330[8.38] : .160[4.06]

SECTION A-A

ISSUE NUMBER ORIGINAL 1

## **Contact Code 555**

## **Contact Code 556**

INSULATOR MATERIAL: THERMOPLASTIC POLYESTER, UL 94V-0 CONTACT MATERIAL; COPPER, NICKEL, TIN ALLOY CA-725 CONTACT PLATING: GOLD ON THE MATING AREA, TIN-LEAD

ON THE CONTACT TAILS, NICKEL UNDERPLATE

## 346/396 SERIES CARD EDGE CONNECTOR CONTACT CODE 555,556,558,559,560 DIMENSIONS

YOUR CONNECTION TO QUALITY & SERVICE

**EDAC INC** TORONTO, ONTARIO CANADA

THESE DRAWINGS AND SPECIFICATIONS ARE THE PROPERTY OF EDAC INC.,AND SHALL NOT BE REPRODUCED, OR COPIED OR USED AS THE BASIS FOR THE MANUFACTURE OR SALE OF APPARATUS WITHOUT WRITTEN PERMISSION.