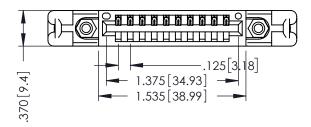

THIS IS A C.A.D. GENERATED DRAWING DO NOT MAKE MANUAL REVISIONS TO MASTER.

ISSUE NUMBER

ORIGINAL

1

INSULATOR MATERIAL: THERMOPLASTIC POLYESTER, UL 94V-0 CONTACT MATERIAL; COPPER, NICKEL, TIN ALLOY CA-725 CONTACT PLATING: GOLD ON THE MATING AREA, TIN-LEAD ON THE CONTACT TAILS, NICKEL UNDERPLATE

346/396 SERIES CARD EDGE CONNECTOR PART NUMBER: 396-010-520-658

YOUR CONNECTION TO QUALITY & SERVICE

**EDAC INC** TORONTO, ONTARIO CANADA

THESE DRAWINGS AND SPECIFICATIONS ARE THE PROPERTY OF EDAC INC.,AND SHALL NOT BE REPRODUCED,OR COPIED OR USED AS THE BASIS FOR THE MANUFACTURE OR SALE OF APPARATUS WITHOUT WRITTEN PERMISSION.