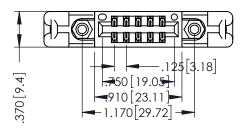

THIS IS A C.A.D. GENERATED DRAWING DO NOT MAKE MANUAL REVISIONS TO MASTER.

ISSUE NUMBER

ORIGINAL

1

INSULATOR MATERIAL: THERMOPLASTIC POLYESTER, UL 94V-0 CONTACT MATERIAL; COPPER, NICKEL, TIN ALLOY CA-725 CONTACT PLATING: GOLD ON THE MATING AREA, TIN-LEAD

ON THE CONTACT TAILS, NICKEL UNDERPLATE

| 346/396 SERIES CARD EDGE CONNECTOR |
|------------------------------------|
| PART NUMBER: 396-010-521-258       |

YOUR CONNECTION TO QUALITY & SERVICE

**EDAC INC** TORONTO, ONTARIO CANADA

THESE DRAWINGS AND SPECIFICATIONS ARE THE PROPERTY OF EDAC INC.,AND SHALL NOT BE REPRODUCED,OR COPIED OR USED AS THE BASIS FOR THE MANUFACTURE OR SALE OF APPARATUS WITHOUT WRITTEN PERMISSION.

| ACAD REFERENCE NO. |       | 346-ENG-MASTER |           |
|--------------------|-------|----------------|-----------|
| DRAWN:             | J.LEE | DATE: AF       | PR. 22/09 |
| CHECKED:           |       | DATE:          |           |
| SCALE:             | 1:1   | SHEET 1        | OF 2      |
| DRAWING N          | UMBER |                | ISSUE     |
|                    |       |                |           |