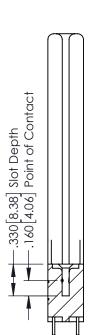

346-ENG-MASTER

**SECTION A-A** 

ISSUE NUMBER ORIGINAL 1

## **Contact Code 555**

## **Contact Code 556**

INSULATOR MATERIAL: THERMOPLASTIC POLYESTER, UL 94V-0 CONTACT MATERIAL; COPPER, NICKEL, TIN ALLOY CA-725 CONTACT PLATING: GOLD ON THE MATING AREA, TIN-LEAD

ON THE CONTACT TAILS, NICKEL UNDERPLATE