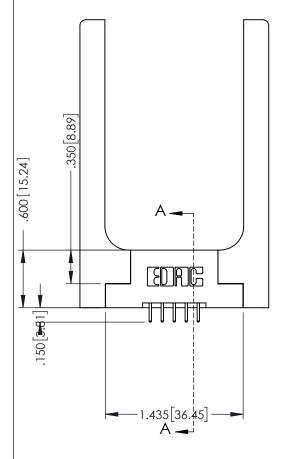

## 346/396 SERIES CARD EDGE CONNECTOR CONTACT CODE 555,556,558,559,560 DIMENSIONS

YOUR CONNECTION TO QUALITY & SERVICE

**EDAC INC** TORONTO, ONTARIO CANADA

THESE DRAWINGS AND SPECIFICATIONS ARE THE PROPERTY OF EDAC INC.,AND SHALL NOT BE REPRODUCED, OR COPIED OR USED AS THE BASIS FOR THE MANUFACTURE OR SALE OF APPARATUS WITHOUT WRITTEN PERMISSION.

|  | ACAD REFERENCE NO. | 346-ENG-MASTER   |  |
|--|--------------------|------------------|--|
|  | DRAWN: J.LEE       | DATE: APR. 22/09 |  |
|  | CHECKED:           | DATE:            |  |
|  | SCALE: 1:1         | SHEET 2 OF 2     |  |
|  | DRAWING NUMBER     | ISSUE            |  |
|  | 346-ENG-MASTER     | 1                |  |