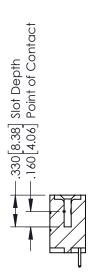

INSULATOR MATERIAL: THERMOPLASTIC POLYESTER, UL 94V-0 CONTACT MATERIAL; COPPER, NICKEL, TIN ALLOY CA-725 CONTACT PLATING: GOLD ON THE MATING AREA, TIN-LEAD ON THE CONTACT TAILS, NICKEL UNDERPLATE

346/396 SERIES CARD EDGE CONNECTOR PART NUMBER: 396-010-521-602

YOUR CONNECTION TO QUALITY & SERVICE

**EDAC INC** TORONTO, ONTARIO CANADA

THESE DRAWINGS AND SPECIFICATIONS ARE THE PROPERTY OF EDAC INC.,AND SHALL NOT BE REPRODUCED,OR COPIED OR USED AS THE BASIS FOR THE MANUFACTURE OR SALE OF APPARATUS WITHOUT WRITTEN PERMISSION.

| ACAD REFERENCE N | O. 346-ENG-MASTER |
|------------------|-------------------|
| DRAWN: J.LEE     | DATE: APR. 22/09  |
| CHECKED:         | DATE:             |
| SCALE: 1:1       | SHEET 1 OF 2      |
| DRAWING NUMBER   | ISSUE             |

346-ENG-MASTER



**SECTION A-A** 



ISSUE NUMBER ORIGINAL 1



## **Contact Code 555**

## **Contact Code 556**



INSULATOR MATERIAL: THERMOPLASTIC POLYESTER, UL 94V-0 CONTACT MATERIAL; COPPER, NICKEL, TIN ALLOY CA-725 CONTACT PLATING: GOLD ON THE MATING AREA, TIN-LEAD

ON THE CONTACT TAILS, NICKEL UNDERPLATE

## 346/396 SERIES CARD EDGE CONNECTOR CONTACT CODE 555,556,558,559,560 DIMENSIONS

YOUR CONNECTION TO QUALITY & SERVICE

**EDAC INC** TORONTO, ONTARIO CANADA

THESE DRAWINGS AND SPECIFICATIONS ARE THE PROPERTY OF EDAC INC.,AND SHALL NOT BE REPRODUCED, OR COPIED OR USED AS THE BASIS FOR THE MANUFACTURE OR SALE OF APPARATUS WITHOUT WRITTEN PERMISSION.

|   | ACAD REFERENCE NO. | 346-ENG-MASTER   |
|---|--------------------|------------------|
|   | DRAWN: J.LEE       | DATE: APR. 22/09 |
| ) | CHEC