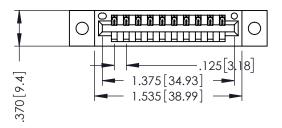

346/396 SERIES CARD EDGE CONNECTOR PART NUMBER: 396-010-521-602

YOUR CONNECTION TO QUALITY & SERVICE

**EDAC INC** TORONTO, ONTARIO CANADA

THESE DRAWINGS AND SPECIFICATIONS ARE THE PROPERTY OF EDAC INC.,AND SHALL NOT BE REPRODUCED,OR COPIED OR USED AS THE BASIS FOR THE MANUFACTURE OR SALE OF APPARATUS WITHOUT WRITTEN PERMISSION.

| ACAD REFERENCE N | O. 346-ENG-MASTER |
|------------------|-------------------|
| DRAWN: J.LEE     | DATE: APR. 22/09  |
| CHECKED:         | DATE:             |
| SCALE: 1:1       | SHEET 1 OF 2      |
| DRAWING NUMBER   | ISSUE             |