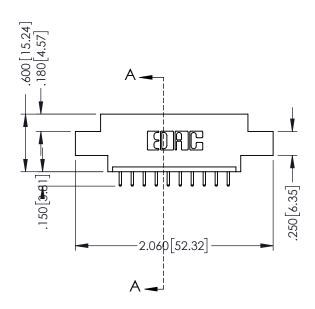

## 346/396 SERIES CARD EDGE CONNECTOR CONTACT CODE 555,556,558,559,560 DIMENSIONS

YOUR CONNECTION TO QUALITY & SERVICE

**EDAC INC** TORONTO, ONTARIO CANADA

THESE DRAWINGS AND SPECIFICATIONS ARE THE PROPERTY OF EDAC INC.,AND SHALL NOT BE REPRODUCED, OR COPIED OR USED AS THE BASIS FOR THE MANUFACTURE OR SALE OF APPARATUS WITHOUT WRITTEN PERMISSION.

|   | ACAD REFERENCE NO. | 346-ENG-MASTER   |
|---|--------------------|------------------|
|   | DRAWN: J.LEE       | DATE: APR. 22/09 |
| ) | CHECKED:           | DATE:            |
|   | SCALE: 1:1         | SHEET 2 OF 2     |
|   | DRAWING NUMBER     | ISSUE            |
|   | 346-ENG-MASTER     | 1                |