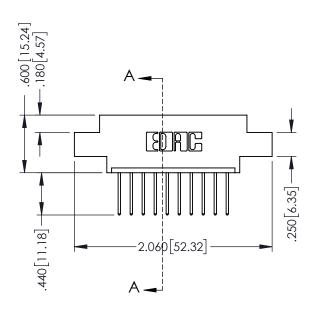

.330 [8.38] Slot Depth .160 [4.06] Point of Contact

SECTION A-A

ISSUE NUMBER ORIGINAL 1

## **Contact Code 555**

## **Contact Code 556**

INSULATOR MATERIAL: THERMOPLASTIC POLYESTER, UL 94V-0 CONTACT MATERIAL; COPPER, NICKEL, TIN ALLOY CA-725 CONTACT PLATING: GOLD ON THE MATING AREA, TIN-LEAD

ON THE CONTACT TAILS, NICKEL UNDERPLATE