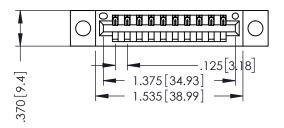

346/396 SERIES CARD EDGE CONNECTOR PART NUMBER: 396-010-522-604

YOUR CONNECTION TO QUALITY & SERVICE

**EDAC INC** TORONTO, ONTARIO CANADA

THESE DRAWINGS AND SPECIFICATIONS ARE THE PROPERTY OF EDAC INC., AND SHALL NOT BE REPRODUCED,OR COPIED OR USED AS THE BASIS FOR THE MANUFACTURE OR SALE OF APPARATUS WITHOUT WRITTEN PERMISSION.

THIS IS A C.A.D. GENERATED DRAWING DO NOT MAKE MANUAL REVISIONS TO MASTER.

ISSUE NUMBER

ORIGINAL

1

INSULATOR MATERIAL: THERMOPLASTIC POLYESTER, UL 94V-0 CONTACT MATERIAL; COPPER, NICKEL, TIN ALLOY CA-725 CONTACT PLATING: GOLD ON THE MATING AREA, TIN-LEAD ON THE CONTACT TAILS, NICKEL UNDERPLATE