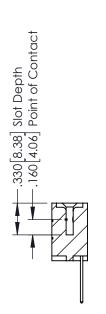

346-ENG-MASTER

SECTION A-A

ISSUE NUMBER ORIGINAL 1

## **Contact Code 555**

## **Contact Code 556**

INSULATOR MATERIAL: THERMOPLASTIC POLYESTER, UL 94V-0 CONTACT MATERIAL; COPPER, NICKEL, TIN ALLOY CA-725 CONTACT PLATING: GOLD ON THE MATING AREA, TIN-LEAD

ON THE CONTACT TAILS, NICKEL UNDERPLATE