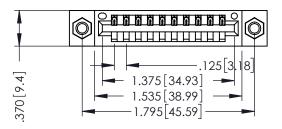

346/396 SERIES CARD EDGE CONNECTOR PART NUMBER: 396-010-522-607

YOUR CONNECTION TO QUALITY & SERVICE

**EDAC INC** TORONTO, ONTARIO CANADA

THESE DRAWINGS AND SPECIFICATIONS ARE THE PROPERTY OF EDAC INC., AND SHALL NOT BE REPRODUCED,OR COPIED OR USED AS THE BASIS FOR THE MANUFACTURE OR SALE OF APPARATUS WITHOUT WRITTEN PERMISSION.

THIS IS A C.A.D. GENERATED DRAWING DO NOT MAKE MANUAL REVISIONS TO MASTER.

ISSUE NUMBER

ORIGINAL

1

INSULATOR MATERIAL: THERMOPLASTIC POLYESTER, UL 94V-0 CONTACT MATERIAL; COPPER, NICKEL, TIN ALLOY CA-725 CONTACT PLATING: GOLD ON THE MATING AREA, TIN-LEAD ON THE CONTACT TAILS, NICKEL UNDERPLATE