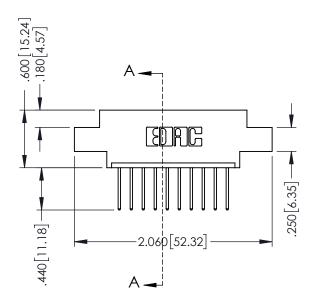

## 346/396 SERIES CARD EDGE CONNECTOR CONTACT CODE 555,556,558,559,560 DIMENSIONS

YOUR CONNECTION TO QUALITY & SERVICE

**EDAC INC** TORONTO, ONTARIO CANADA

THESE DRAWINGS AND SPECIFICATIONS ARE THE PROPERTY OF EDAC INC.,AND SHALL NOT BE REPRODUCED, OR COPIED OR USED AS THE BASIS FOR THE MANUFACTURE OR SALE OF APPARATUS WITHOUT WRITTEN PERMISSION.

THIS IS A C.A.D. GENERATED DRAWING DO NOT MAKE MANUAL REVISIONS TO MASTER.

ISSUE NUMBER

ORIGINAL

1

INSULATOR MATERIAL: THERMOPLASTIC POLYESTER, UL 94V-0 CONTACT MATERIAL; COPPER, NICKEL, TIN ALLOY CA-725 CONTACT PLATING: GOLD ON THE MATING AREA, TIN-LEAD ON THE CONTACT TAILS, NICKEL UNDERPLATE