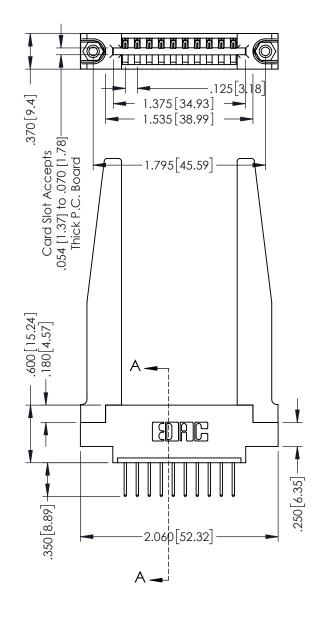

346/396 SERIES CARD EDGE CONNECTOR PART NUMBER: 396-010-526-678

YOUR CONNECTION TO QUALITY & SERVICE

**EDAC INC** TORONTO, ONTARIO CANADA

THESE DRAWINGS AND SPECIFICATIONS ARE THE PROPERTY OF EDAC INC., AND SHALL NOT BE REPRODUCED,OR COPIED OR USED AS THE BASIS FOR THE MANUFACTURE OR SALE OF APPARATUS WITHOUT WRITTEN PERMISSION.

## 346/396 SERIES CARD EDGE CONNECTOR CONTACT CODE 555,556,558,559,560 DIMENSIONS

YOUR CONNECTION TO QUALITY & SERVICE

**EDAC INC** TORONTO, ONTARIO CANADA

THESE DRAWINGS AND SPECIFICATIONS ARE THE PROPERTY OF EDAC INC.,AND SHALL NOT BE REPRODUCED, OR COPIED OR USED AS THE BASIS FOR THE MANUFACTURE OR SALE OF APPARATUS WITHOUT WRITTEN PERMISSION.