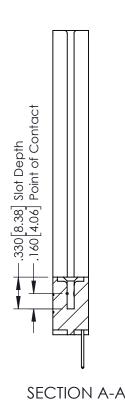

THIS IS A C.A.D. GENERATED DRAWING DO NOT MAKE MANUAL REVISIONS TO MASTER.

ISSUE NUMBER 1 ORIGINAL

INSULATOR MATERIAL: THERMOPLASTIC POLYESTER, UL 94V-0 CONTACT MATERIAL; COPPER, NICKEL, TIN ALLOY CA-725 CONTACT PLATING: GOLD ON THE MATING AREA, TIN-LEAD ON THE CONTACT TAILS, NICKEL UNDERPLATE

346/396 SERIES CARD EDGE CONNECTOR PART NUMBER: 396-010-526-678

YOUR CONNECTION TO QUALITY & SERVICE

**EDAC INC** TORONTO, ONTARIO CANADA

THESE DRAWINGS AND SPECIFICATIONS ARE THE PROPERTY OF EDAC INC., AND SHALL NOT BE REPRODUCED,OR COPIED OR USED AS THE BASIS FOR THE MANUFACTURE OR SALE OF APPARATUS WITHOUT WRITTEN PERMISSION.