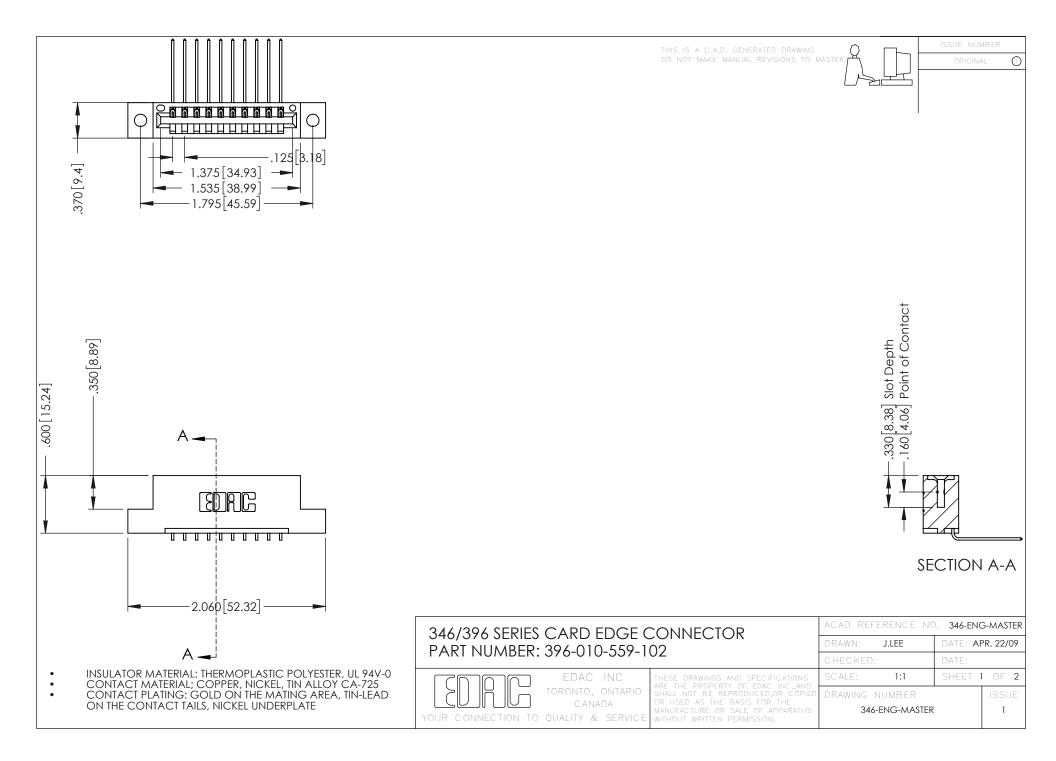

**Contact Code 555** 

**Contact Code 556** 

INSULATOR MATERIAL: THERMOPLASTIC POLYESTER, UL 94V-0 CONTACT MATERIAL; COPPER, NICKEL, TIN ALLOY CA-725

CONTACT PLATING: GOLD ON THE MATING AREA, TIN-LEAD ON THE CONTACT TAILS, NICKEL UNDERPLATE