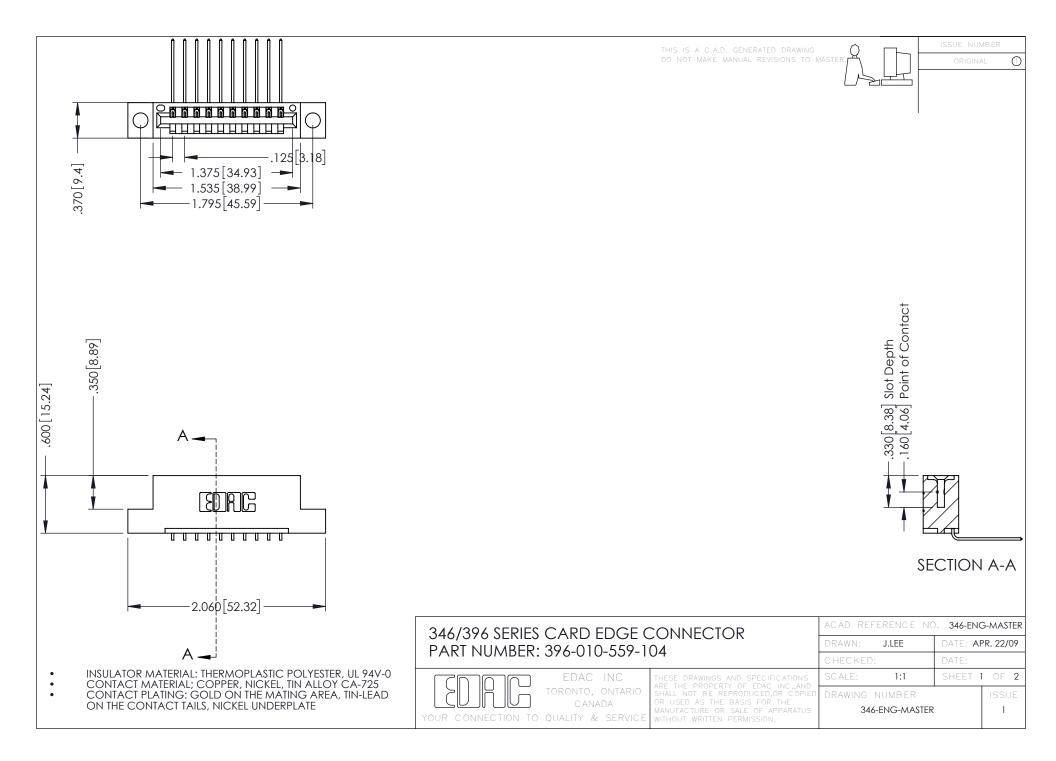

**Contact Code 555** 

**Contact Code 556** 

INSULATOR MATERIAL: THERMOPLASTIC POLYESTER, UL 94V-0 CONTACT MATERIAL; COPPER, NICKEL, TIN ALLOY CA-725

CONTACT PLATING: GOLD ON THE MATING AREA, TIN-LEAD ON THE CONTACT TAILS, NICKEL UNDERPLATE