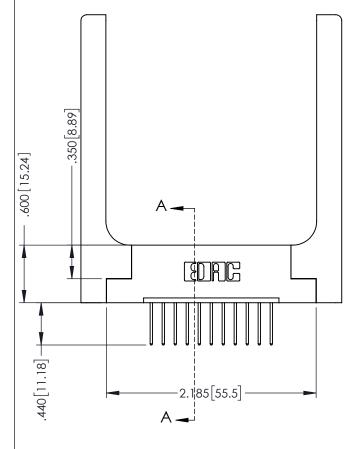

Slot Depth Point of Contact .330[8.38] (3.160[4.06] H

SECTION A-A

ISSUE NUMBER ORIGINAL 1

## **Contact Code 555**

## **Contact Code 556**

INSULATOR MATERIAL: THERMOPLASTIC POLYESTER, UL 94V-0 CONTACT MATERIAL; COPPER, NICKEL, TIN ALLOY CA-725 CONTACT PLATING: GOLD ON THE MATING AREA, TIN-LEAD

ON THE CONTACT TAILS, NICKEL UNDERPLATE

## 346/396 SERIES CARD EDGE CONNECTOR CONTACT CODE 555,556,558,559,560 DIMENSIONS

YOUR CONNECTION TO QUALITY & SERVICE

**EDAC INC** TORONTO, ONTARIO CANADA

THESE DRAWINGS AND SPECIFICATIONS ARE THE PROPERTY OF EDAC INC.,AND SHALL NOT BE REPRODUCED, OR COPIED OR USED AS THE BASIS FOR THE MANUFACTURE OR SALE OF APPARATUS WITHOUT WRITTEN PERMISSION.