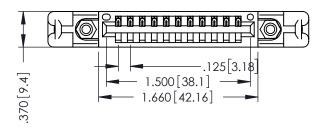

THIS IS A C.A.D. GENERATED DRAWING DO NOT MAKE MANUAL REVISIONS TO MASTER.

ISSUE NUMBER

ORIGINAL

1

INSULATOR MATERIAL: THERMOPLASTIC POLYESTER, UL 94V-0 CONTACT MATERIAL; COPPER, NICKEL, TIN ALLOY CA-725 CONTACT PLATING: GOLD ON THE MATING AREA, TIN-LEAD

ON THE CONTACT TAILS, NICKEL UNDERPLATE

| 346/396 SERIES CARD EDGE CONNECTOR |
|------------------------------------|
| PART NUMBER: 396-011-522-158       |

YOUR CONNECTION TO QUALITY & SERVICE

**EDAC INC** TORONTO, ONTARIO CANADA

ARE THE PROPERTY OF EDAC INC.,AND SHALL NOT BE REPRODUCED,OR COPIED OR USED AS THE BASIS FOR THE MANUFACTURE OR SALE OF APPARATUS WITHOUT WRITTEN PERMISSION.

THESE DRAWINGS AND SPECIFICATIONS

| ACAD REFERENCE NO. | 346-ENG-MASTER   |
|--------------------|------------------|
| DRAWN: J.LEE       | DATE: APR. 22/09 |
| CHECKED:           | DATE:            |
| SCALE: 1:1         | SHEET 1 OF 2     |
| DRAWING NUMBER     | ISSUE            |
| 346-ENG-MASTER     | 1                |