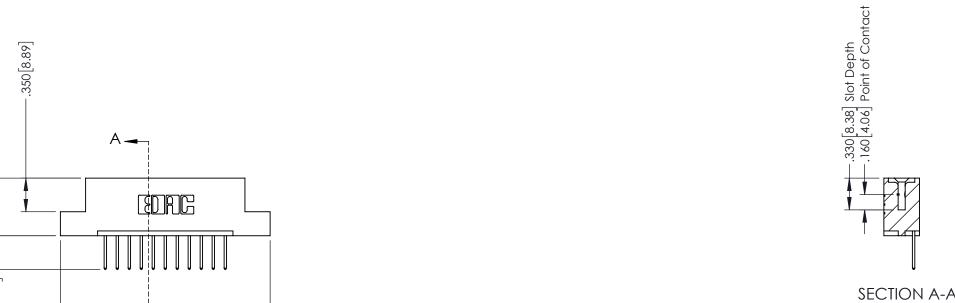

## **Contact Code 556**

INSULATOR MATERIAL: THERMOPLASTIC POLYESTER, UL 94V-0 CONTACT MATERIAL; COPPER, NICKEL, TIN ALLOY CA-725 CONTACT PLATING: GOLD ON THE MATING AREA, TIN-LEAD

ON THE CONTACT TAILS, NICKEL UNDERPLATE

## 346/396 SERIES CARD EDGE CONNECTOR CONTACT CODE 555,556,558,559,560 DIMENSIONS

YOUR CONNECTION TO QUALITY & SERVICE

**EDAC INC** TORONTO, ONTARIO CANADA

THESE DRAWINGS AND SPECIFICATIONS ARE THE PROPERTY OF EDAC INC.,AND SHALL NOT BE REPRODUCED, OR COPIED OR USED AS THE BASIS FOR THE MANUFACTURE OR SALE OF APPARATUS WITHOUT WRITTEN PERMISSION.