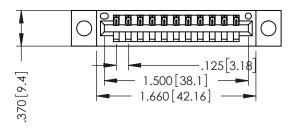

346/396 SERIES CARD EDGE CONNECTOR PART NUMBER: 396-011-526-104

YOUR CONNECTION TO QUALITY & SERVICE

**EDAC INC** TORONTO, ONTARIO CANADA

THESE DRAWINGS AND SPECIFICATIONS ARE THE PROPERTY OF EDAC INC.,AND SHALL NOT BE REPRODUCED, OR COPIED OR USED AS THE BASIS FOR THE MANUFACTURE OR SALE OF APPARATUS WITHOUT WRITTEN PERMISSION.

THIS IS A C.A.D. GENERATED DRAWING DO NOT MAKE MANUAL REVISIONS TO MASTER.

ISSUE NUMBER

ORIGINAL

1

- INSULATOR MATERIAL: THERMOPLASTIC POLYESTER, UL 94V-0 CONTACT MATERIAL; COPPER, NICKEL, TIN ALLOY CA-725 CONTACT PLATING: GOLD ON THE MATING AREA, TIN-LEAD
  - ON THE CONTACT TAILS, NICKEL UNDERPLATE