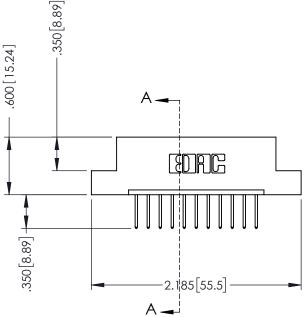

## **Contact Code 555**

## 346/396 SERIES CARD EDGE CONNECTOR CONTACT CODE 555,556,558,559,560 DIMENSIONS

YOUR CONNECTION TO QUALITY & SERVICE

**EDAC INC** TORONTO, ONTARIO CANADA

THESE DRAWINGS AND SPECIFICATIONS ARE THE PROPERTY OF EDAC INC.,AND SHALL NOT BE REPRODUCED, OR COPIED OR USED AS THE BASIS FOR THE MANUFACTURE OR SALE OF APPARATUS WITHOUT WRITTEN PERMISSION.