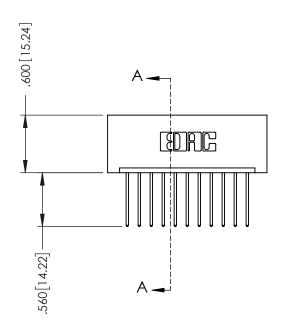

346-ENG-MASTER

.330 [8.38] Slot Depth .160 [4.06] Point of Contact

**SECTION A-A** 

ORIGINAL 1

ISSUE NUMBER

.120[3.05] .095[2.41] .170 [4.33] .245 [6.22] .125(3.18) to .210(5.33) .125(3.18) to .210(5.33) Outside Tails **Outside Tails** .045(1.14) to .060(1.52) .125(3.18) to .210(5.33) Between Tails Outside Tails

## 346/396 SERIES CARD EDGE CONNECTOR CONTACT CODE 555,556,558,559,560 DIMENSIONS

YOUR CONNECTION TO QUALITY & SERVICE

**EDAC INC** TORONTO, ONTARIO CANADA

THESE DRAWINGS AND SPECIFICATIONS ARE THE PROPERTY OF EDAC INC.,AND SHALL NOT BE REPRODUCED, OR COPIED OR USED AS THE BASIS FOR THE MANUFACTURE OR SALE OF APPARATUS WITHOUT WRITTEN PERMISSION.

**Outside Tails** 

**Outside Tails** 

**Contact Code 556** 

| ACAD REFERENCE NO. | 346-ENG-MASTER   |
|--------------------|------------------|
| DRAWN: J.LEE       | DATE: APR. 22/09 |
| CHECKED:           | DATE:            |
| SCALE: 1:1         | SHEET 2 OF 2     |
| DRAWING NUMBER     | ISSUE            |
| 344 ENIC MASTER    | 1 1              |