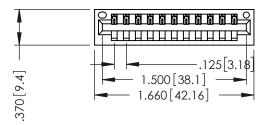

346/396 SERIES CARD EDGE CONNECTOR PART NUMBER: 396-011-540-101

YOUR CONNECTION TO QUALITY & SERVICE

**EDAC INC** TORONTO, ONTARIO CANADA

THESE DRAWINGS AND SPECIFICATIONS ARE THE PROPERTY OF EDAC INC.,AND SHALL NOT BE REPRODUCED, OR COPIED OR USED AS THE BASIS FOR THE MANUFACTURE OR SALE OF APPARATUS WITHOUT WRITTEN PERMISSION.

| ACAD REFERENCE N | O. 346-ENG-MASTER |
|------------------|-------------------|
| DRAWN: J.LEE     | DATE: APR. 22/09  |
| CHECKED:         | DATE:             |
| SCALE: 1:1       | SHEET 1 OF 2      |
| DRAWING NUMBER   | ISSUE             |