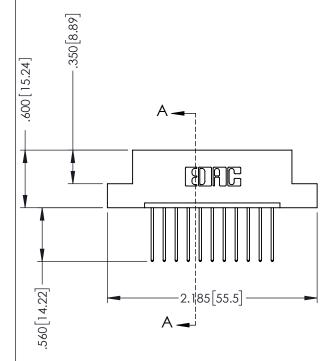

.330 [8.38] Slot Depth .160 [4.06] Point of Contact

**SECTION A-A** 

ISSUE NUMBER ORIGINAL 1

## 346/396 SERIES CARD EDGE CONNECTOR CONTACT CODE 555,556,558,559,560 DIMENSIONS

YOUR CONNECTION TO QUALITY & SERVICE

**EDAC INC** TORONTO, ONTARIO CANADA

THESE DRAWINGS AND SPECIFICATIONS ARE THE PROPERTY OF EDAC INC.,AND SHALL NOT BE REPRODUCED, OR COPIED OR USED AS THE BASIS FOR THE MANUFACTURE OR SALE OF APPARATUS WITHOUT WRITTEN PERMISSION.