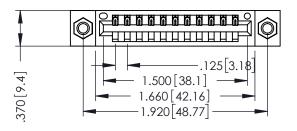

346/396 SERIES CARD EDGE CONNECTOR PART NUMBER: 396-011-540-107

**EDAC INC** TORONTO, ONTARIO CANADA

THESE DRAWINGS AND SPECIFICATIONS ARE THE PROPERTY OF EDAC INC.,AND SHALL NOT BE REPRODUCED,OR COPIED OR USED AS THE BASIS FOR THE MANUFACTURE OR SALE OF APPARATUS WITHOUT WRITTEN PERMISSION.

THIS IS A C.A.D. GENERATED DRAWING DO NOT MAKE MANUAL REVISIONS TO MASTER.

ISSUE NUMBER

ORIGINAL

1

- INSULATOR MATERIAL: THERMOPLASTIC POLYESTER, UL 94V-0 CONTACT MATERIAL; COPPER, NICKEL, TIN ALLOY CA-725 CONTACT PLATING: GOLD ON THE MATING AREA, TIN-LEAD
  - ON THE CONTACT TAILS, NICKEL UNDERPLATE