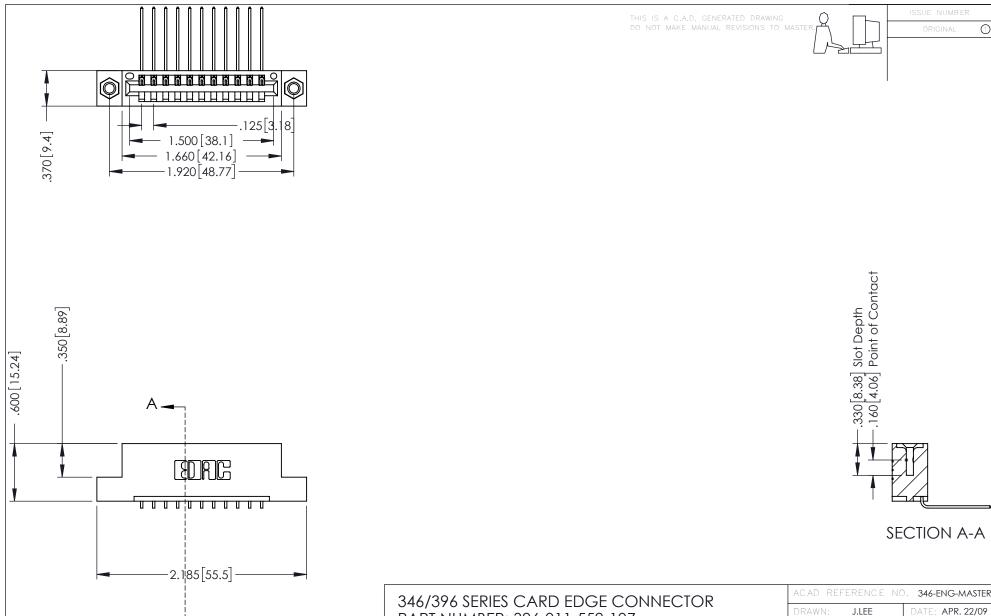

PART NUMBER: 396-011-559-107

INSULATOR MATERIAL: THERMOPLASTIC POLYESTER, UL 94V-0 CONTACT MATERIAL; COPPER, NICKEL, TIN ALLOY CA-725 CONTACT PLATING: GOLD ON THE MATING AREA, TIN-LEAD ON THE CONTACT TAILS, NICKEL UNDERPLATE

PART NUMBER: 396-011-559-107

CHECKED:

CHECKED:

TORONTO, ONTARIO
CANADA
YOUR CONNECTION TO QUALITY & SERVICE

DRAWN: J.LEE
CHECKED:

SCALE: 1:1

DRAWN: J.LEE
CHECKED:

ON THESE DRAWINGS AND SPECIFICATIONS ARE THE PROPERTY OF EDAC INC., AND SHALL NOT BE REPRODUCED, OR OPIED OR USED AS THE BASIS FOR THE MANUFACTURE OR SALE OF APPARATUS
WITHOUT WRITTEN PERMISSION.