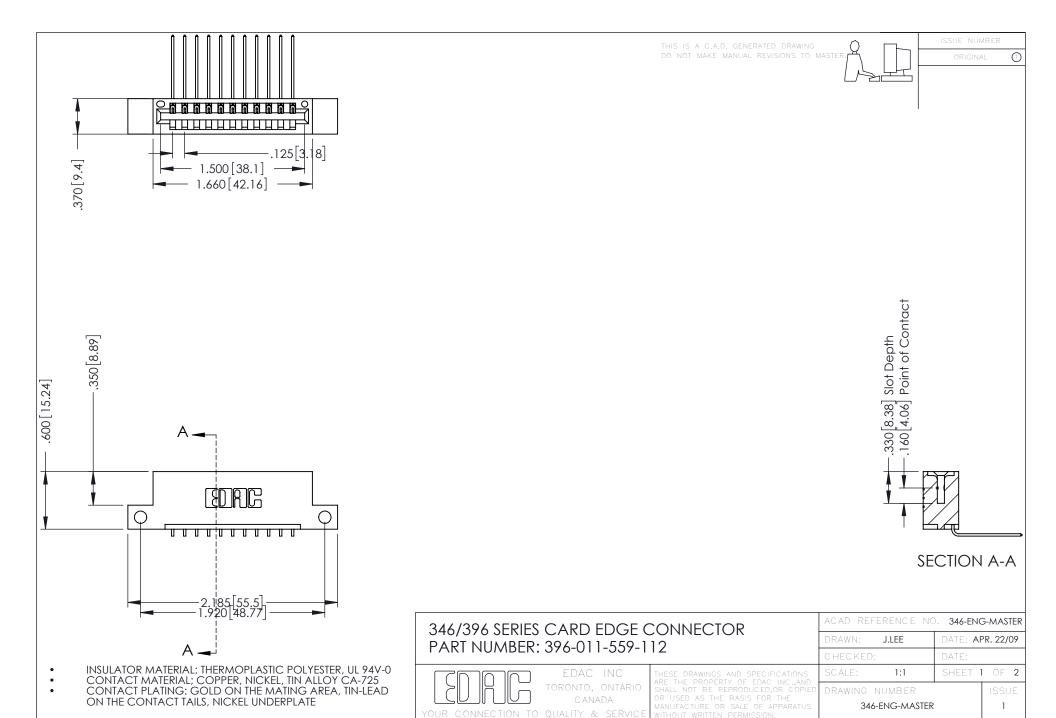

**Contact Code 555** 

**Contact Code 556** 

INSULATOR MATERIAL: THERMOPLASTIC POLYESTER, UL 94V-0 CONTACT MATERIAL; COPPER, NICKEL, TIN ALLOY CA-725

CONTACT PLATING: GOLD ON THE MATING AREA, TIN-LEAD ON THE CONTACT TAILS, NICKEL UNDERPLATE

## 346/396 SERIES CARD EDGE CONNECTOR CONTACT CODE 555,556,558,559,560 DIMENSIONS

YOUR CONNECTION TO QUALITY & SERVICE

|   | ACAD REFERENCE NO. 346-ENG-MASTER |                  |
|---|-----------------------------------|------------------|
|   | DRAWN: J.LEE                      | DATE: APR. 22/09 |
|   | CHECKED:                          | DATE:            |
|   | SCALE: 1:1                        | SHEET 2 OF 2     |
| D | DRAWING NUMBER                    | ISSUE            |